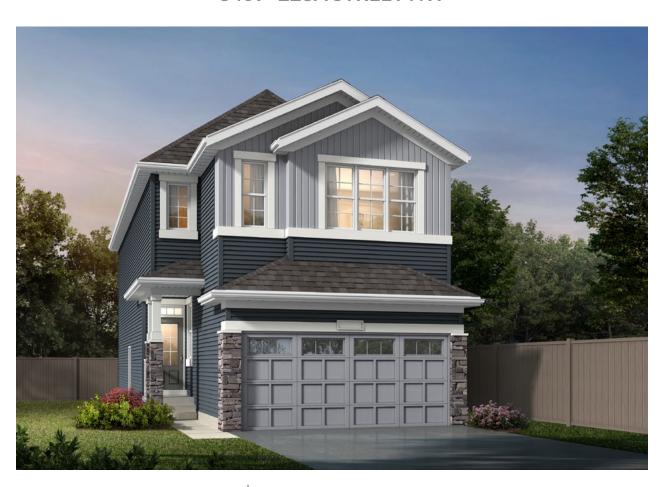

## THE JEFFERSON

2,343 SQ FT | 3 BED | 2.5 BATH

8409-228A STREET NW

## THIS FRONT DRIVE HOME FEATURES

- Pie lot in culdesac.
- Suite possible w/ side entry, 9' basement walls and rough-ins.
- Luxury vinyl plank flooring throughout main floor; luxury vinyl tile in bathrooms and laundry room.
- Quartz countertops w/ silgranit sink in kitchen; quartz w/ undermount sinks in upper floor bathrooms.
- Matte black hardware package.
- Electric fireplace w/ tile surround and mantle in great room
- MDF shelving in pantry and built in bench and hooks in mudroom.