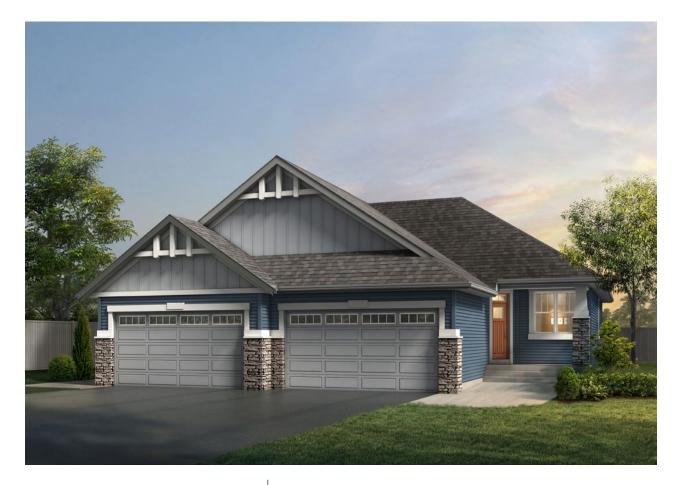

## **THE MESA** 2,361 SQ FT | 3 BED | 2.5 BATH 45 RHEA CRESCENT, ST. ALBERT

## THIS BUNGALOW VILLA HOME FEATURES

- 10'x18' deck included.
- Front and rear landscaping included.
- 1 year yard maintenance and ice/snow removal included.
- 23' deep double attached garage.
- Fully finished basement with 9' ceilings.
- dual zone heat for both levels.
- Main floor laundry.