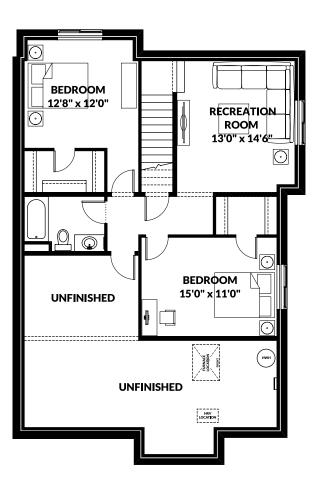

## **FLOOR PLAN**

## THIS BUNGALOW VILLA HOME FEATURES

- 10'x18' deck included.
- Front and rear landscaping included.
- 1 year yard maintenance and ice/snow removal included.
- 23' deep double attached garage.
- Fully finished basement with 9' ceilings.
- dual zone heat for both levels.
- Main floor laundry.