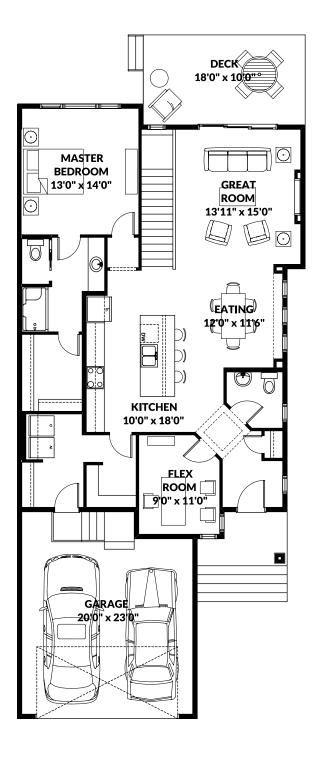

## **FLOOR PLAN**

## THIS BUNGALOW VILLA HOME FEATURES

- 10'x18' deck included.
- Front and rear landscaping included.
- 1 year yard maintenance and ice/snow removal included.
- 23' deep double attached garage.
- Fully finished basement with 9' ceilings.
- dual zone heat for both levels.
- Main floor laundry.