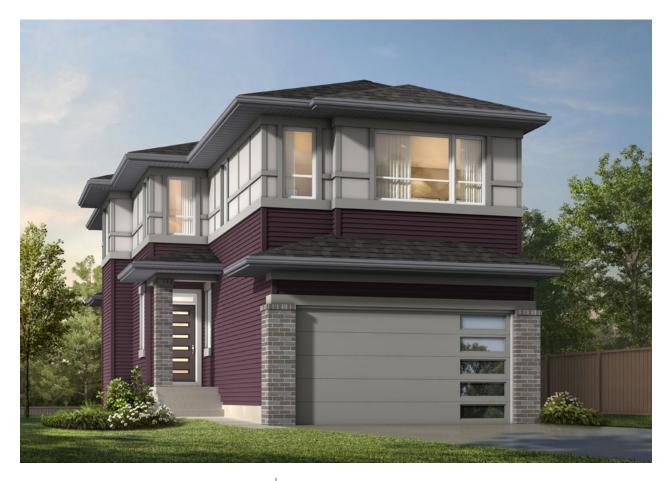

## THE JEFFERSON

2,361 SQ FT | 4 BED | 3 BATH

4842 HAWTHORN BEND, SW

## THIS FRONT DRIVE HOME FEATURES

- South facing.
- Sophisticated upgrades.
- Iron spindle railing.
- Quartz countertops throughout.
- LVP Throughout the main floor.
- Front and back landscaping.

BETTER VALUE BY DESIGN SINCE 1978 | HOMESBYAVI.COM