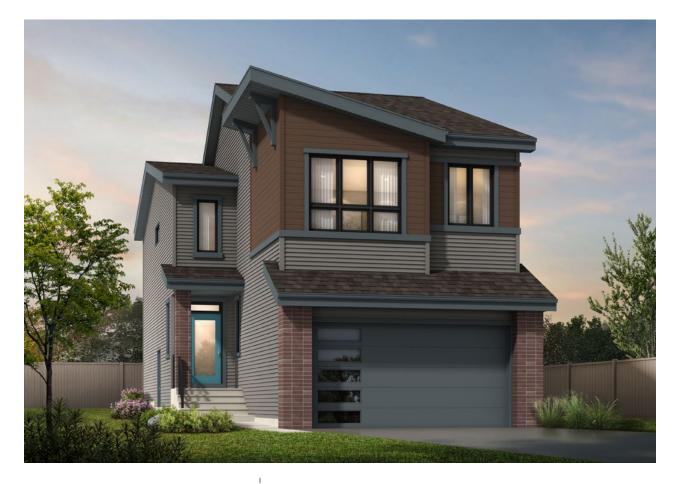

## THE HEMSWORTH

2,067 SQ FT | 4 BED | 3 BATH

4847 HAWTHORN BEND, SW

## THIS FRONT DRIVE HOME FEATURES

- NE facing.
- Iron spindle railing.
- Quartz countertops throughout.
- LVP throughout the main floor.
- Front and back landscaping.

BETTER VALUE BY DESIGN SINCE 1978 | HOMESBYAVI.COM