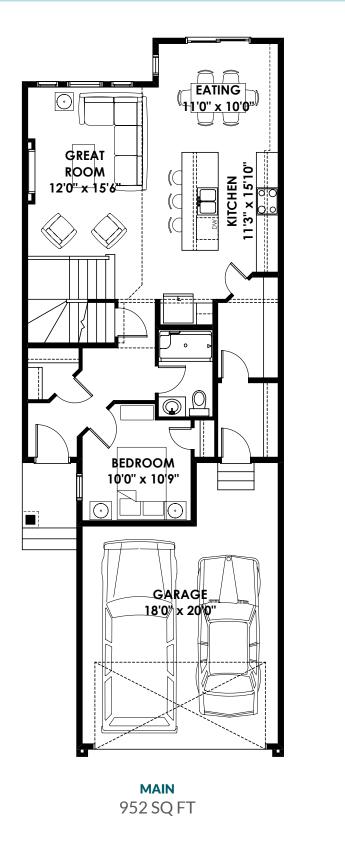

## **FLOOR PLAN**

For more information or to book an appointment please contact us at **587.525.5184** 

Prices are subject to change without notice. Actual floor plan, elevation, and square footage may not be exactly as shown. Square foot is measured to Alberta Building Code (ABC) regulations. Builder reserves the right to make changes without notice. E&OE.