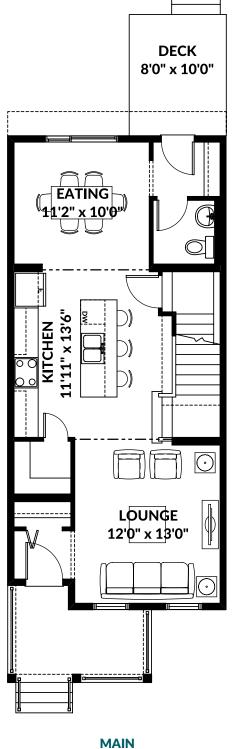

## **FLOOR PLAN**

692 SQ FT

UPPER 723 SQ FT

For more information or to book an appointment please contact us at 587.525.5095

Prices are subject to change without notice. Actual floor plan, elevation, and square footage may not be exactly as shown. Square footage is measured to Alberta Building Code (ABC) regulations. Builder reserves the right to make changes without notice. E&OE.