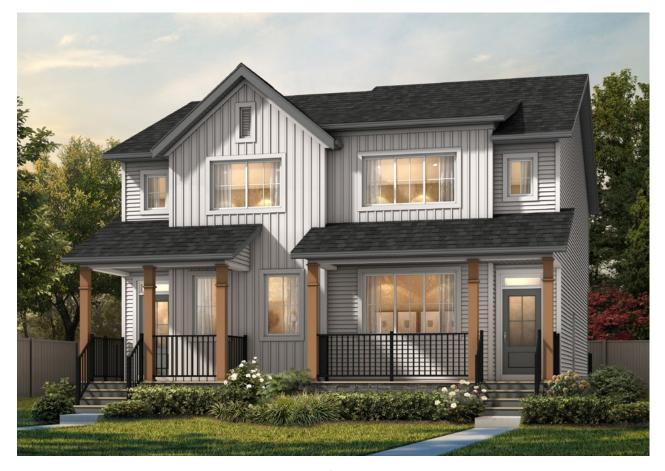

## **THE FINN** 1,415 SQ FT | 3 BED | 2.5 BATH 5116 PARC REUNIS WAY

## THIS DUPLEX HOME FEATURES

- Quartz countertops throughout.
- Rear double detached garage.
- Appliance package.
- 9' main floor & basement ceilings.
- Front landscaping.
- Rear deck and BBQ gas line.
- Waterproof laminate flooring throughout main floor.