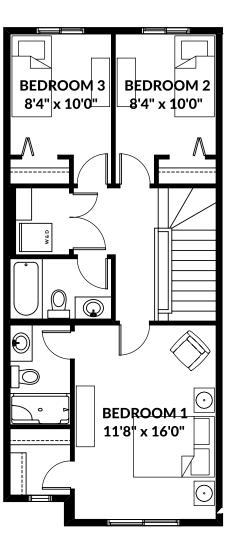

## **FLOOR PLAN**

692 SQ FT

UPPER 723 SQ FT

For more information or to book an appointment please contact us at 587.525.5095

Prices are subject to change without notice. Actual floor plan, elevation, and square footage may not be exactly as shown. Square footage is measured to Alberta Building Code (ABC) regulations. Builder reserves the right to make changes without notice. E&OE.