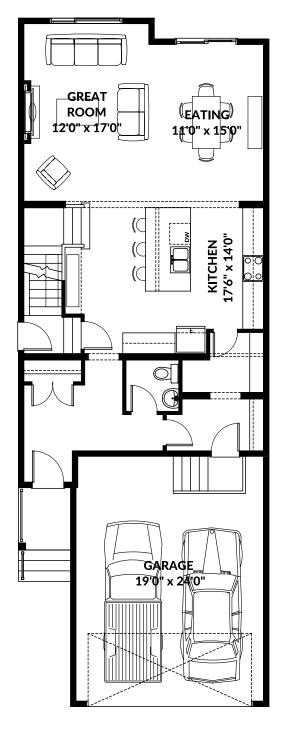

## **FLOOR PLAN**

**MAIN** 1,003 SQ FT

**UPPER** 1,345 SQ FT

For more information or to book an appointment please contact us at **587.525.5079** 

Prices are subject to change without notice. Actual floor plan, elevation, and square footage may not be exactly as shown. Square footage is measured to Alberta Building Code (ABC) regulations. Builder reserves the right to make changes without notice. E&OE.