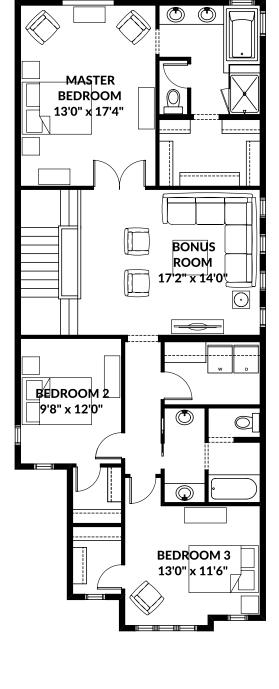

## **FLOOR PLAN**

**MAIN** 1,003 SQ FT

**UPPER** 1,345 SQ FT

For more information or to book an appointment please contact us at **587.525.5079** 

Prices are subject to change without notice. Actual floor plan, elevation, and square footage may not be exactly as shown. Square footage is measured to Alberta Building Code (ABC) regulations. Builder reserves the right to make changes without notice. E&OE.