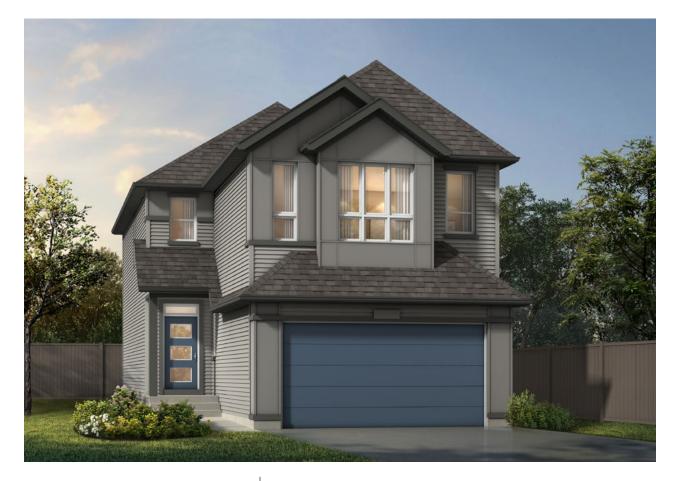

## THE JEFFERSON

2,348 SQ FT | 3 BED | 2.5 BATH

17355-2 STREET NW

## THIS FRONT DRIVE HOME FEATURES

- 9' ceilings.
- Side entry.
- Regular lot with additional side windows.
- Quartz countertops.
- Additional length to garage w/ floor drain.
- Chimney hood fan and appliance allowance.
- Walking trail behind and beside with developer fence.