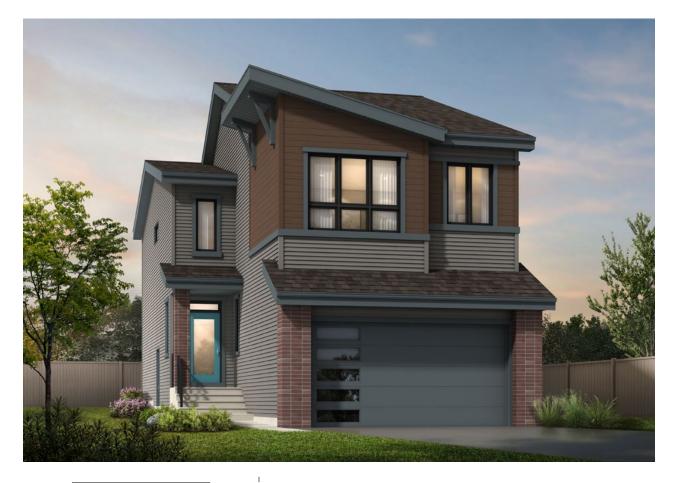

## THE HEMSWORTH

## 2,067 SQ FT | 4 BED | 3 BATH

2233 193A STREET NW

## THIS FRONT DRIVE HOME FEATURES

- Main floor bedroom with full bathroom.
- Walk through pantry and mudroom.
- Open to below.
- Side entrance.
- 9' main floor and basement wall height.
- Gas stove roughed in.