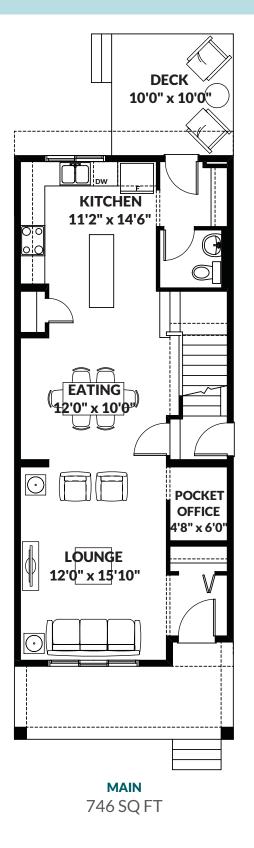

## **FLOOR PLAN**

**UPPER** 787 SQ FT

For more information or to book an appointment please contact us at 587.525.5095

Prices are subject to change without notice. Actual floor plan, elevation, and square footage may not be exactly as shown. Square footage is measured to Alberta Building Code (ABC) regulations. Builder reserves the right to make changes without notice. E&OE.