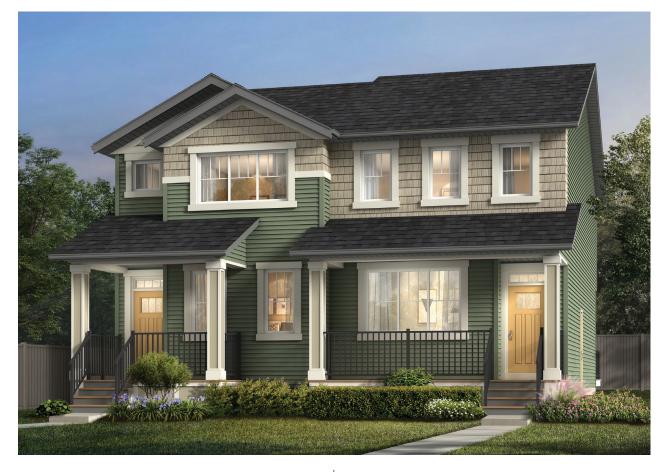

## THE SASHA 1,533 SQ FT | 3 BED | 2.5 BATH

**5114 PARC REUNIS WAY** 

## THIS DUPLEX HOME FEATURES

- Quartz through-out.
- Appliance package.
- Deck with BBQ gas line.
- Side door to basement.
- 9' ceilings on main and basement.
- Front landscaping.