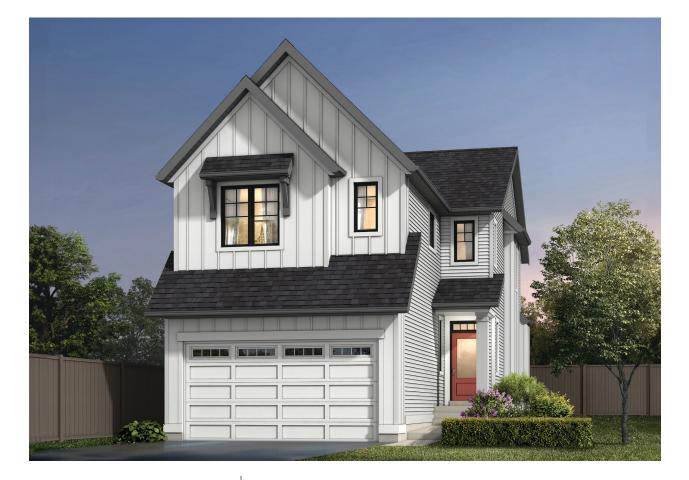

## **THE HALLADAY** 1,934 SQ FT | 3 BED | 2.5 BATH

## 5111 71 STREET

## THIS FRONT DRIVE HOME FEATURES

- Open to below concept.
- Shiplap fireplace with mantle.
- 9' main floor ceiling height.
- Luxury Vinyl Plank flooring throughout main floor.
- Quartz countertops and under-mount sinks throughout.
- Kitchen chimney hood-fan with built in microwave.
- Rear deck with BBQ gas line.