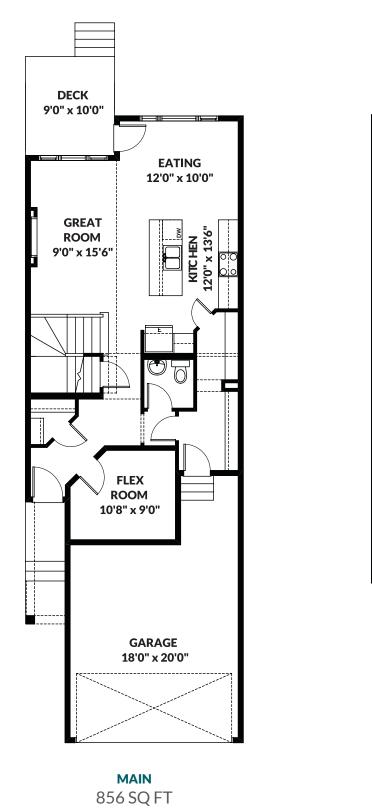

## **FLOOR PLAN**

1,078 SQ FT

For more information or to book an appointment please contact us at 587.525.5091

Prices are subject to change without notice. Actual floor plan, elevation, and square footage may not be exactly as shown. Square foot is measured to Alberta Building Code (ABC) regulations. Builder reserves the right to make changes without notice. E&OE.