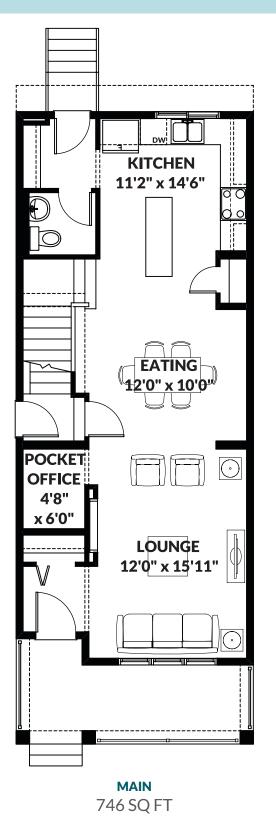

## **FLOOR PLAN**

**UPPER** 777 SQ FT

For more information or to book an appointment please contact us at **587.525.5091** 

Prices are subject to change without notice. Actual floor plan, elevation, and square footage may not be exactly as shown. Square foot is measured to Alberta Building Code (ABC) regulations. Builder reserves the right to make changes without notice. E&OE.