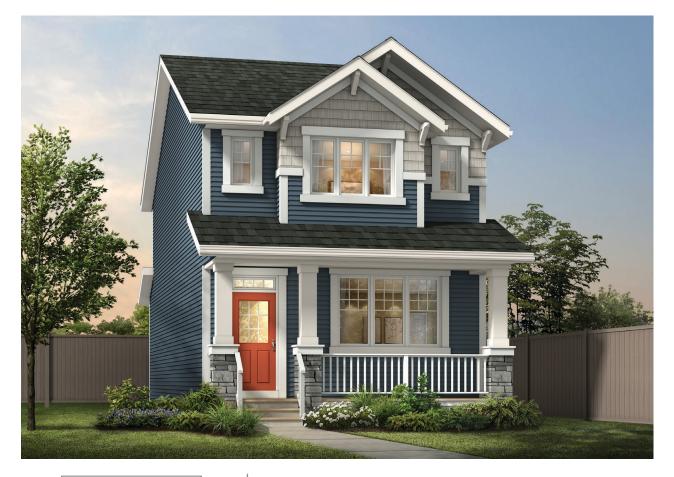

## THE SASHA 1,934 SQ FT | 3 BED | 2.5 BATH

## 7112 51 AVE

## **THIS LANED HOME FEATURES**

- Rear detached garage.
- 9' main floor ceiling height.
- Quartz countertops throughout.
- Kitchen chimney hood-fan with built in microwave.
- Side entrance.
- Fireplace.
- Front landscaping included.