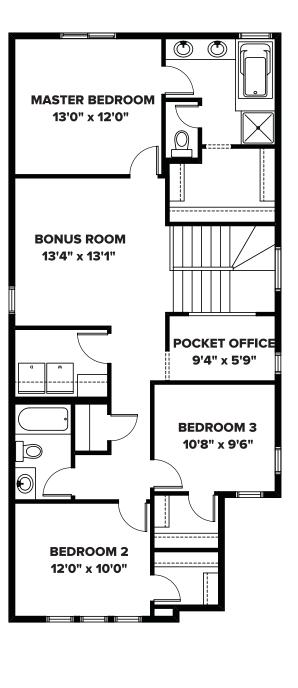

## **FLOOR PLAN**

MAIN 838 SQ FT

**UPPER** 1,186 SQ FT

For more information or to book an appointment please contact us at 587.525.5200

Prices are subject to change without notice. Actual floor plan, elevation, and square footage may not be exactly as shown. Square foota is measured to Alberta Building Code (ABC) regulations. Builder reserves the right to make changes without notice. E&OE.