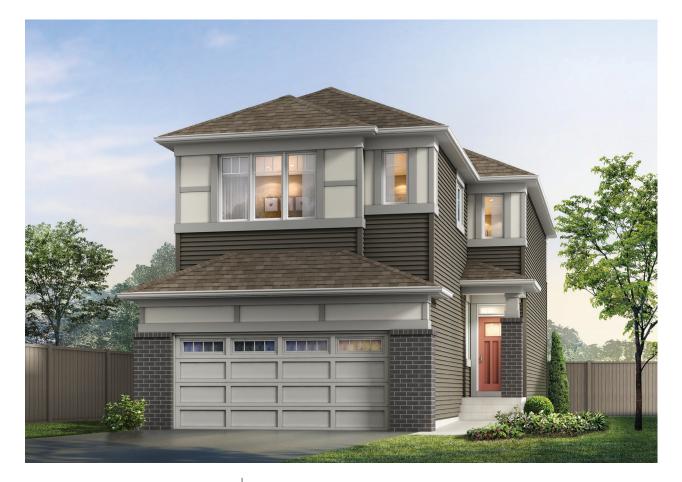

## THE GABRIEL

## 2,024 SQ FT | 3 BED + FLEX | 2.5 BATH

2511 - 210 STREET NW

## THIS FRONT DRIVE HOME FEATURES

- Chef's kitchen with chimney hood fan & built in microwave.
- Soft close cabinetry with glass upper cabinets to ceiling and pot & pan drawers.
- Walk through mudroom & pantry with built in bench and MDF shelving.
- Electric fireplace in the great room with mantle and tiled surround.
- Railing with matte black iron spindles.
- Quartz folding counter & linen cabinet in the laundry.
- Future 1 bedroom suite possible.

BETTER VALUE BY DESIGN SINCE 1978 | HOMESBYAVI.COM