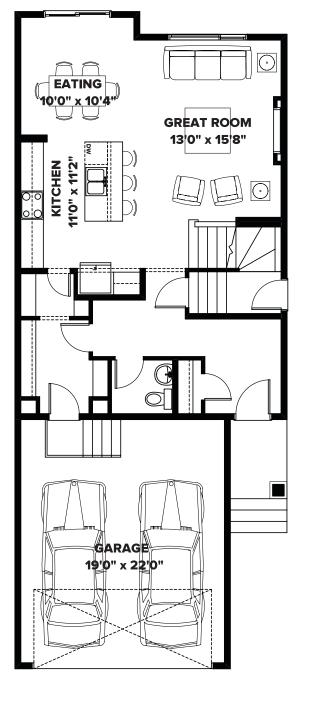

## **FLOOR PLAN**

MAIN 838 SQ FT

**UPPER** 1,186 SQ FT

For more information or to book an appointment please contact us at 587.525.5200

Prices are subject to change without notice. Actual floor plan, elevation, and square footage may not be exactly as shown. Square foota is measured to Alberta Building Code (ABC) regulations. Builder reserves the right to make changes without notice. E&OE.