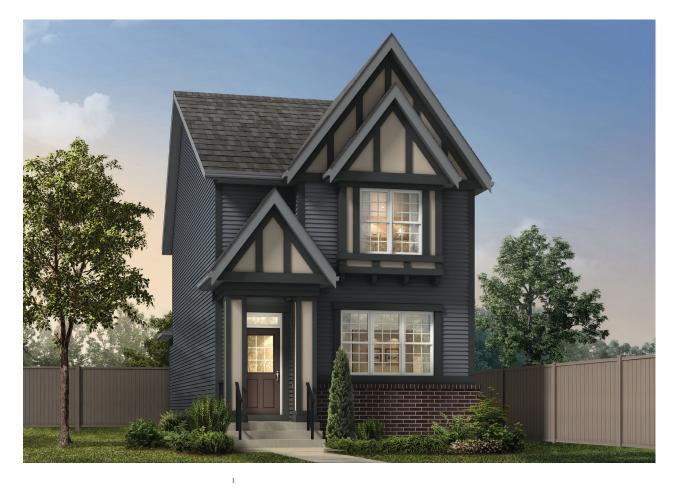

## THE GREGORY

1,726 SQ FT | 3 BED | 2.5 BATH

22818 - 82A AVENUE NW

## **THIS LANED HOME FEATURES**

- 3 bedrooms and bonus loft on second floor.
- Chimney hood fan.
- Luxury vinyl plank flooring throughout main floor.
- Quartz countertops in kitchen and upper floor bathrooms.
- Pot and pan drawers in kitchen.
- Side entrance for future suite.
- Front landscaping.