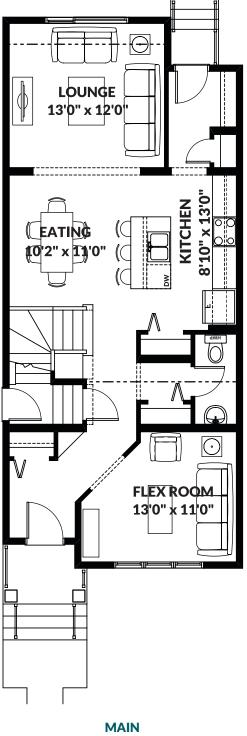

## **FLOOR PLAN**

MAIN 884 SQ FT

UPPER 842 SQ FT

For more information or to book an appointment please contact us at **587.525.5099** 

Prices are subject to change without notice. Actual floor plan, elevation, and square footage may not be exactly as shown. Square footage is measured to Alberta Building Code (ABC) regulations. Builder reserves the right to make changes without notice. E&OE.