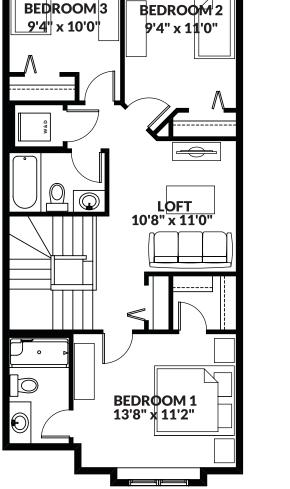

## **FLOOR PLAN**

MAIN 884 SQ FT

UPPER 842 SQ FT

For more information or to book an appointment please contact us at **587.525.5099** 

Prices are subject to change without notice. Actual floor plan, elevation, and square footage may not be exactly as shown. Square footage is measured to Alberta Building Code (ABC) regulations. Builder reserves the right to make changes without notice. E&OE.