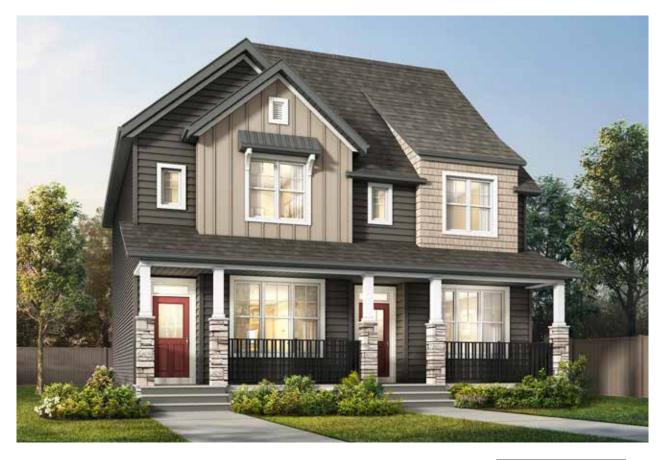

## THE FINN 1,285 SQ FT | 4 BED | 3.5 BATH

## 288 LEGACY CIRCLE SE

## THIS DUPLEX HOME FEATURES

- Open concept floor plan
- Stainless steel appliances with chimney hood fan
- Quartz countertops throughout
- 9'ft Ceiling on the main floor and foundation
- Legal basement suite