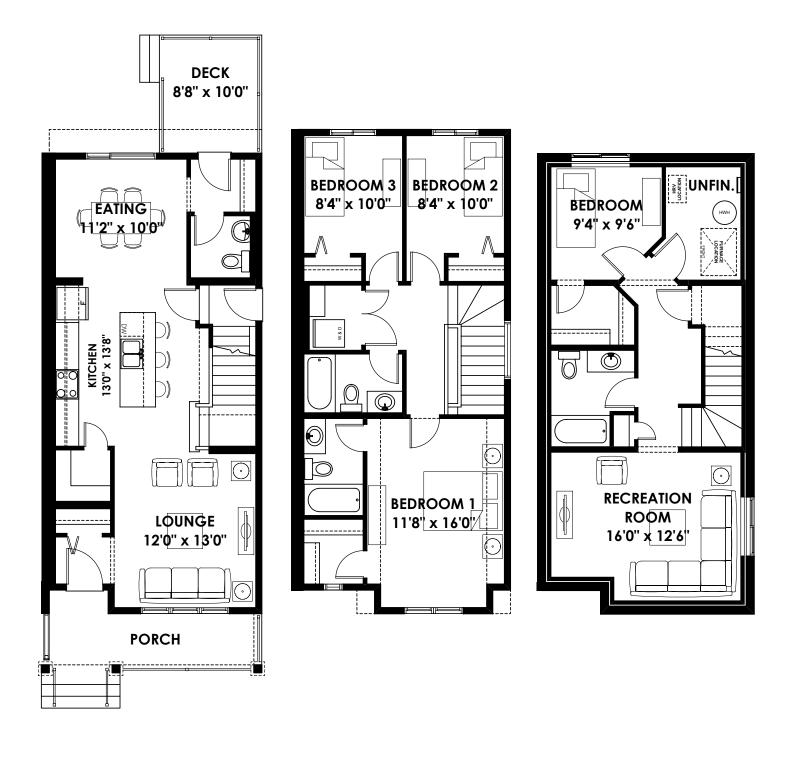

## **FLOOR PLAN**

MAIN 631 SQ FT UPPER 654 SQ FT **BASEMENT** 500 SQ FT

For more information or to book an appointment please contact us at 403.536.7191

Prices are subject to change without notice. Actual floor plan, elevation, and square footage may not be exactly as shown. Square foota is measured to Alberta Building Code (ABC) regulations. Builder reserves the right to make changes without notice. E&OE.