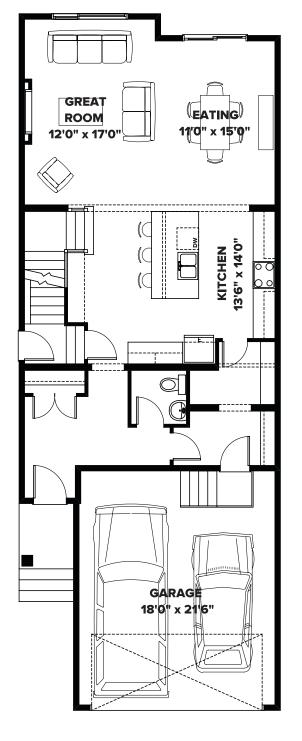

## **FLOOR PLAN**

**MAIN** 1,003 SQ FT

For more information or to book an appointment please contact us at 587.525.5200

Prices are subject to change without notice. Actual floor plan, elevation, and square footage may not be exactly as shown. Square foot is measured to Alberta Building Code (ABC) regulations. Builder reserves the right to make changes without notice. E&OE.