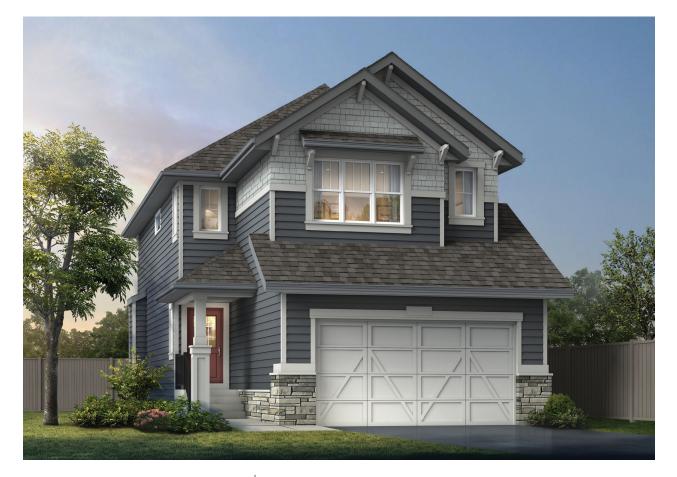

## THE JEFFERSON

2,343 SQ FT | 3 BED | 2.5 BATH

2520 - 210 STREET NW

## THIS FRONT DRIVE HOME FEATURES

- Chimney Hood Fan and Built in Microwave in Kitchen.
- Upgraded kitchen with soft closing pot & pan drawers and decorative backsplash tile.
- Walk through mudroom & pantry with MDF shelving.
- Electric fireplace with mantle and tiled surround.
- Railing with matte black iron spindles
- Quartz folding counter & linen cabinet in laundry room.
- Future 2 bedroom suite possible.