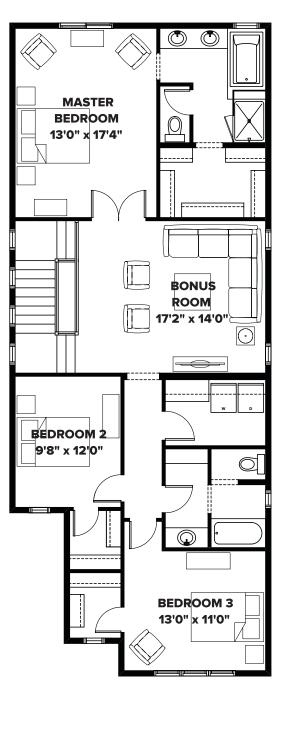

## **FLOOR PLAN**

**MAIN** 1,003 SQ FT

For more information or to book an appointment please contact us at 587.525.5200

Prices are subject to change without notice. Actual floor plan, elevation, and square footage may not be exactly as shown. Square foot is measured to Alberta Building Code (ABC) regulations. Builder reserves the right to make changes without notice. E&OE.