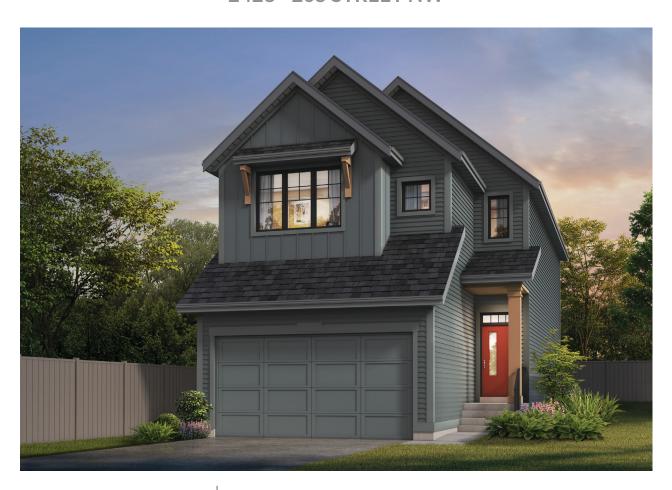

## THE ROSEMONT

2,243 SQ FT | 3 BED + FLEX | 2.5 BATH

2428 - 205 STREET NW

## THIS FRONT DRIVE HOME FEATURES

- Chimney hood fan and built in microwave in the kitchen.
- Upgraded kitchen with glass upper cabinets and pot & pan drawers.
- Electric fireplace in the living room with mantle and shiplap detail.
- Walk through mudroom & pantry with built in bench and MDF shelving.
- Built in desk off of the kitchen with floating shelves.
- Second floor laundry with folding counter.
- Future 2 bedroom suite possible.