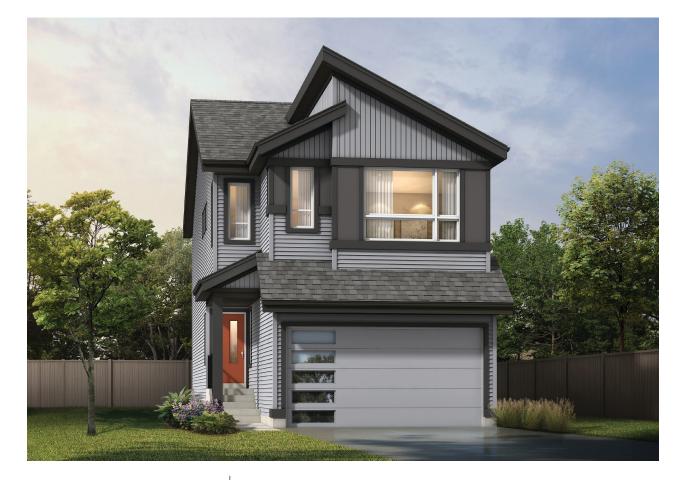

# THE HALLADAY

## 1,934 SQ FT | 3 BED + FLEX | 2.5 BATH

### 2419 - 205 STREET NW

#### THIS FRONT DRIVE HOME FEATURES

- Quartz countertops throughout.
- Luxury Vinyl Plank throughout the main floor.
- Electric fireplace in great room with mantle and tiled surround.
- Chimney hood fan and built in microwave in the kitchen.
- Upgraded kitchen with custom glass cabinetry and pot & pan drawers.
- Walkthrough pantry with MDF shelving.
- Separate entrance with concrete sidewalk.