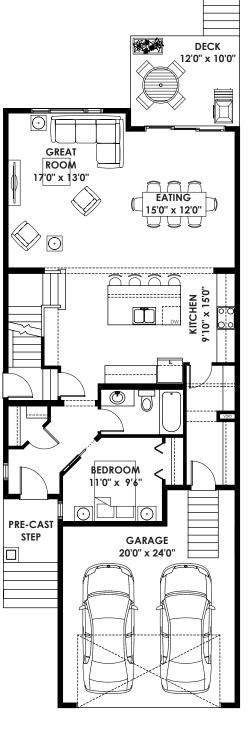

## **FLOOR PLAN**

**MAIN** 1,122 SQ FT

**UPPER** 1,149 SQ FT

For more information or to book an appointment please contact us at **403.536.7193** 

Prices are subject to change without notice. Actual floor plan, elevation, and square footage may not be exactly as shown. Square foot is measured to Alberta Building Code (ABC) regulations. Builder reserves the right to make changes without notice. E&OE.

## THIS FRONT DRIVE HOME FEATURES

- 4 bedroom upper floor layout
- 9' basement foundation
- Side door entry
- Smart home package included
- Gourmet kitchen with chimney hoodfan, cooktop and built in wall oven and microwave
- Rear deck