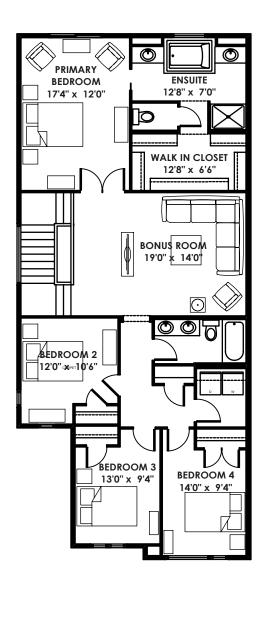

## **FLOOR PLAN**

**MAIN** 1,122 SQ FT

**UPPER** 1,149 SQ FT

For more information or to book an appointment please contact us at **403.536.7193** 

Prices are subject to change without notice. Actual floor plan, elevation, and square footage may not be exactly as shown. Square foot is measured to Alberta Building Code (ABC) regulations. Builder reserves the right to make changes without notice. E&OE.

## THIS FRONT DRIVE HOME FEATURES

- 4 bedroom upper floor layout
- 9' basement foundation
- Side door entry
- Smart home package included
- Gourmet kitchen with chimney hoodfan, cooktop and built in wall oven and microwave
- Rear deck