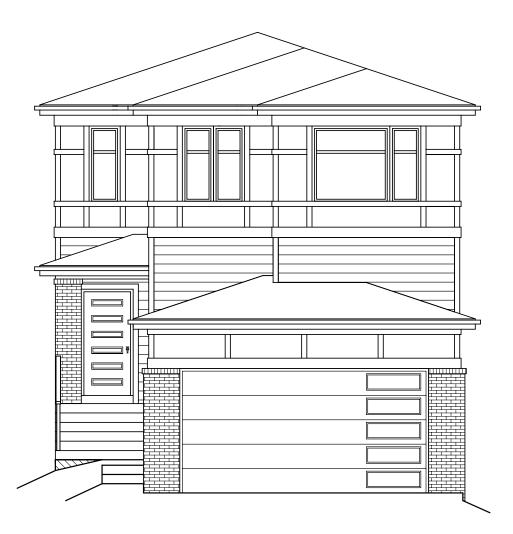

## THE LINCOLN

## THIS FRONT DRIVE HOME FEATURES

- 4 bedroom upper floor layout
- 9' basement foundation
- Side door entry
- Smart home package included
- Gourmet kitchen with chimney hoodfan, cooktop and built in wall oven and microwave
- Rear deck