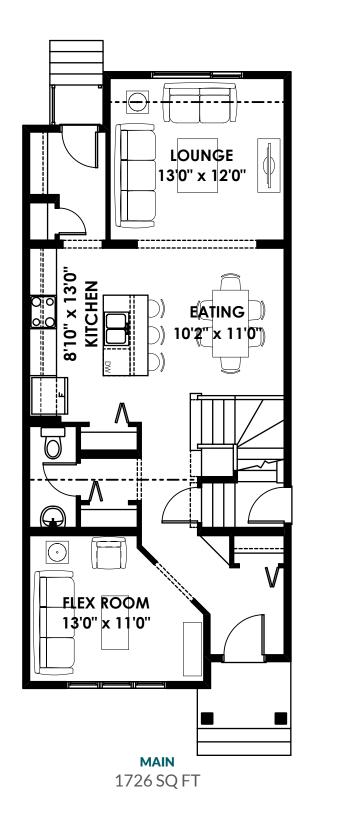

## **FLOOR PLAN**

842 SQ FT

For more information or to book an appointment please contact us at 587.525.5094

Prices are subject to change without notice. Actual floor plan, elevation, and square footage may not be exactly as shown. Square foot is measured to Alberta Building Code (ABC) regulations. Builder reserves the right to make changes without notice. E&OE.