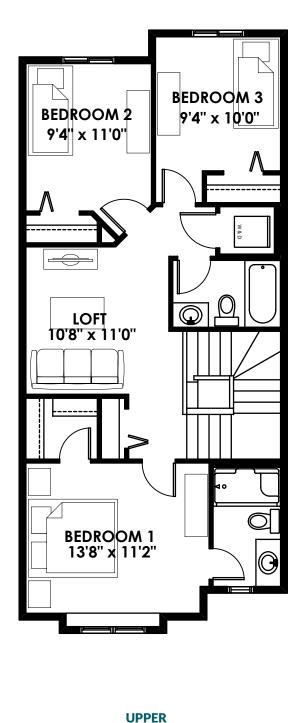

## **FLOOR PLAN**

842 SQ FT

For more information or to book an appointment please contact us at 587.525.5094

Prices are subject to change without notice. Actual floor plan, elevation, and square footage may not be exactly as shown. Square foot is measured to Alberta Building Code (ABC) regulations. Builder reserves the right to make changes without notice. E&OE.