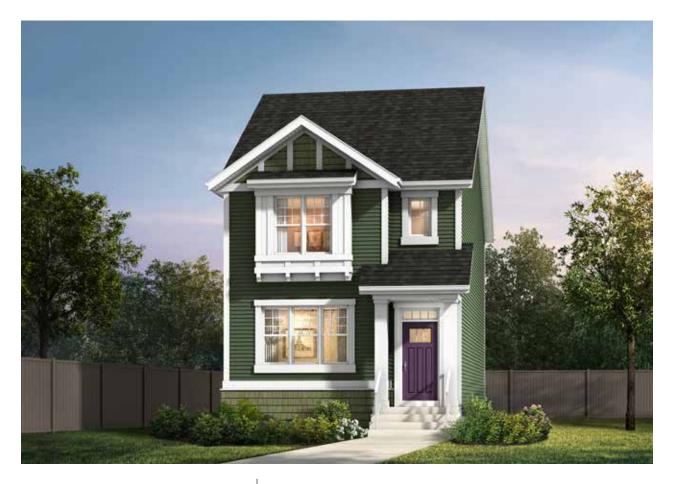

## THE SASHA

1726 SQ FT | 3 BED | 2.5 BATH

20732 - 24 AVE NW

## THIS LANED HOME FEATURES

- Quartz countertops throughout
- 9' main floor ceilings
- Luxury Vinyl Plank throughout the main floor
- Pot and pan drawers in the kitchen
- 2 bedroom basement suite possible
- Double detached garage
- Full landscaping