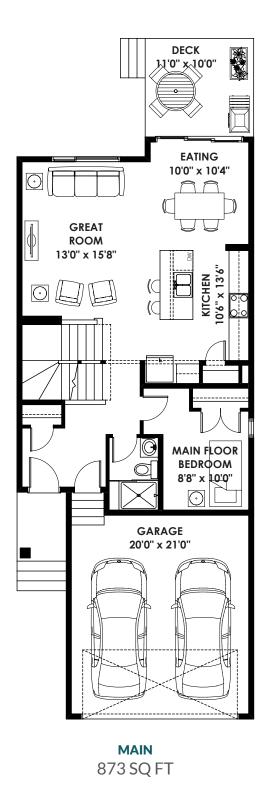

## THIS FRONT DRIVE HOME FEATURES

- Main Floor bedroom with 3 piece bathroom, including shower stall
- Extended kitchen and dining room
- Private upper floor pocket office
- Upgraded ensuite
- Upgrade main bath
- Cabinets to ceiling with chimney hood fan and built in microwave
- Gas lines included for future gas stove and BBQ

## **FLOOR PLAN**

For more information or to book an appointment please contact us at **403.536.7272** 

Prices are subject to change without notice. Actual floor plan, elevation, and square footage may not be exactly as shown. Square foot is measured to Alberta Building Code (ABC) regulations. Builder reserves the right to make changes without notice. E&OE.