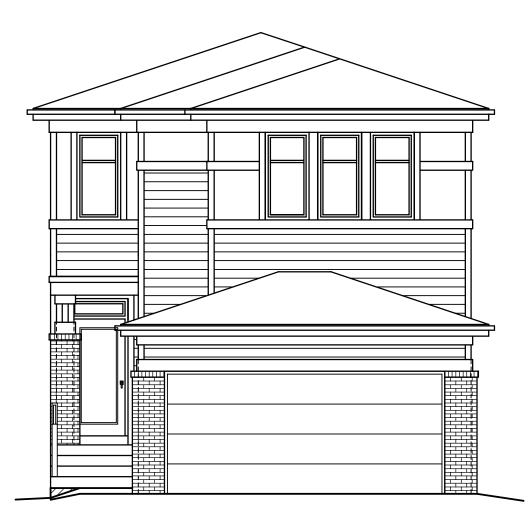

## THE GABRIEL

**30 WALCREST MANOR SE** 

## THIS FRONT DRIVE HOME FEATURES

- Main Floor bedroom with 3 piece bathroom, including shower stall
- Extended kitchen and dining room
- Private upper floor pocket office
- Upgraded ensuite
- Upgrade main bath
- Cabinets to ceiling with chimney hood fan and built in microwave
- Gas lines included for future gas stove and BBQ