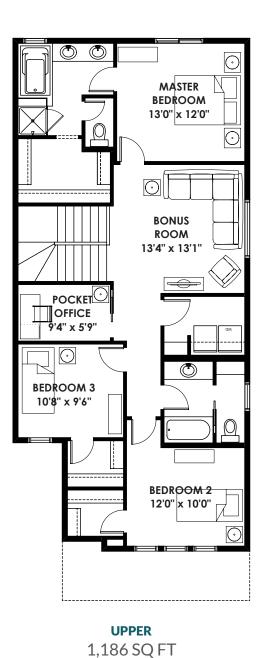

## THIS FRONT DRIVE HOME FEATURES

- Main Floor bedroom with 3 piece bathroom, including shower stall
- Extended kitchen and dining room
- Private upper floor pocket office
- Upgraded ensuite
- Upgrade main bath
- Cabinets to ceiling with chimney hood fan and built in microwave
- Gas lines included for future gas stove and BBQ

## **FLOOR PLAN**

For more information or to book an appointment please contact us at **403.536.7272** 

Prices are subject to change without notice. Actual floor plan, elevation, and square footage may not be exactly as shown. Square foot is measured to Alberta Building Code (ABC) regulations. Builder reserves the right to make changes without notice. E&OE.