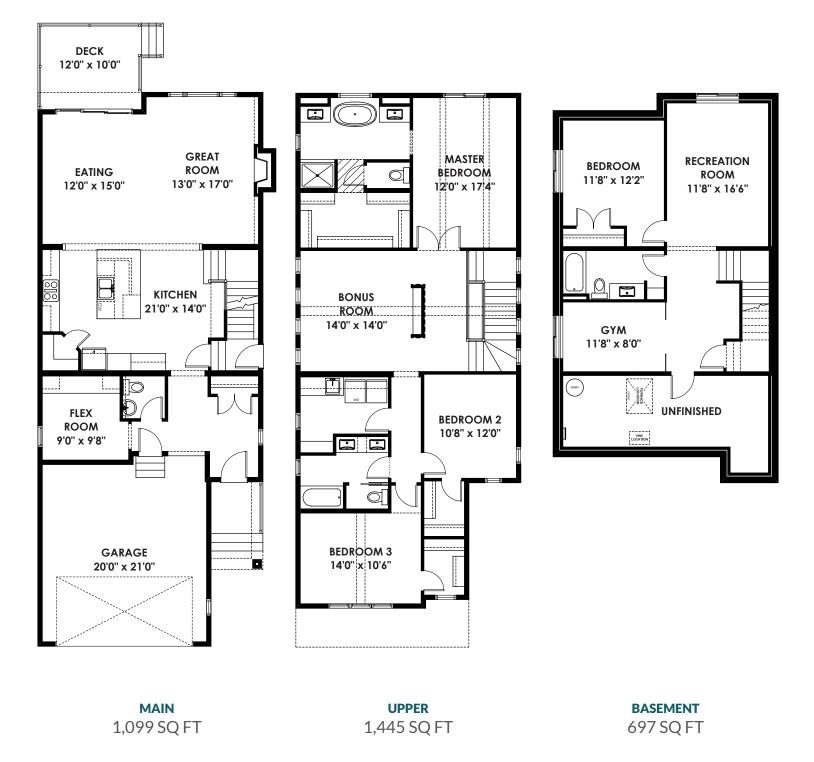

## **FLOOR PLAN**

## THIS FRONT DRIVE HOME FEATURES

- 10' Ceiling height on main floor with elegant living room and functional flex room
- Full-equipped kitchen featuring stunning cabinetry, quartz countertops, and high-end stainless steel appliances
- Well-designed upper floor with open bonus room, three large bedrooms and two bathrooms
- Large main bedroom with luxurious 5-piece ensuite, including tiled shower, soaker tub, and generously sized walk-in closet
- Large developed basement completed with 9' foundation walls and side entry