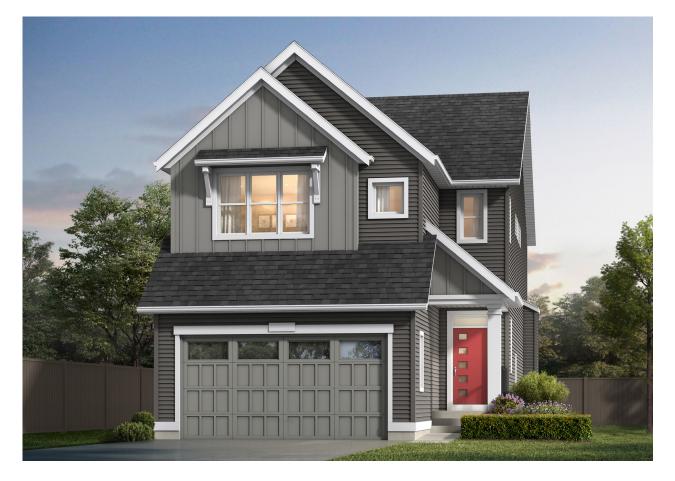

## THE LINCOLN

2,544 SQ FT | 4 BED | 3.5 BATH 884 LANGHOLM DRIVE SE, AIRDRIE

## THIS FRONT DRIVE HOME FEATURES

- 10' Ceiling height on main floor with elegant living room and functional flex room
- Full-equipped kitchen featuring stunning cabinetry, quartz countertops, and high-end stainless steel appliances
- Well-designed upper floor with open bonus room, three large bedrooms and two bathrooms
- Large main bedroom with luxurious 5-piece ensuite, including tiled shower, soaker tub, and generously sized walk-in closet
- Large developed basement completed with 9' foundation walls and side entry