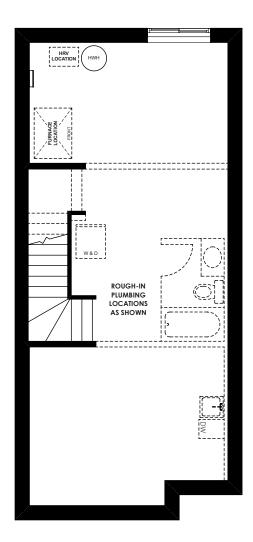

## **FLOOR PLAN OPTIONS**

Partial Basement Suite Layout for Flat Front Elevation (Adds 10 Sq. Ft.)

Optional Basement Suite Layout 474 Sq. Ft. (Finished)

BASEMENT SUITE MAY NOT CONFORM TO ALL MUNICIPALITIES; LAND USE BY-LAW & CODE MUST BE REVIEWED PRIOR TO ACCEPTANCE Standard Unfinished Basement (9' Foundation Walls)