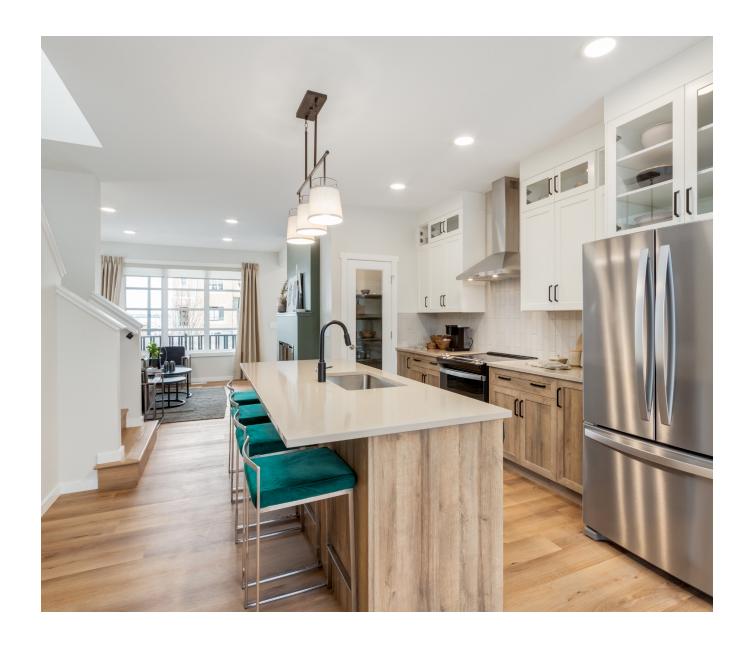

## **THE FINN**

1,415+ SQ FT | 3 BED | 2.5 BATH



## **BASE FLOOR PLAN**





MAIN 692 SQ FT **UPPER** 723 SQ FT

## **FLOOR PLAN OPTIONS**



Partial Main Floor for Side Entry (Door Removed)



Partial Main Floor for Flat Front Elevation (Adds 10 Sq. Ft. to Main Floor)



LEVI Second Floor Plan (Adds 0 Sq. Ft. to Second Floor)



## **FLOOR PLAN OPTIONS**







Partial Basement Suite Layout for Flat Front Elevation (Adds 10 Sq. Ft.)

Optional Basement Suite Layout 474 Sq. Ft. (Finished)

BASEMENT SUITE MAY NOT CONFORM TO ALL MUNICIPALITIES; LAND USE BY-LAW & CODE MUST BE REVIEWED PRIOR TO ACCEPTANCE Standard Unfinished Basement (9' Foundation Walls)