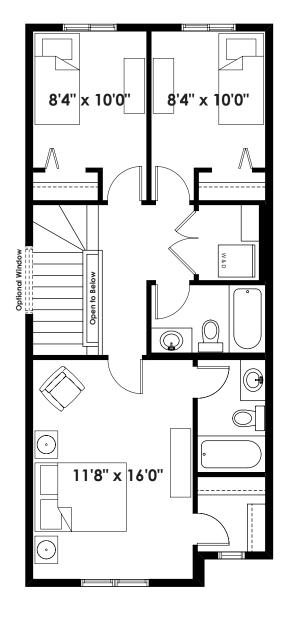

## **THE FINN**

1,415+ SQ FT | 3 BED | 2.5 BATH



## **BASE FLOOR PLAN**





MAIN 692 SQ FT **UPPER** 723 SQ FT

## **FLOOR PLAN OPTIONS**



Partial Main Floor for Side Entry (Door Removed)



Partial Main Floor for Flat Front Elevation (Adds 10 Sq. Ft. to Main Floor)



LEVI Second Floor Plan (Adds 0 Sq. Ft. to Second Floor)



## **FLOOR PLAN OPTIONS**







Partial Basement Suite Layout for Flat Front Elevation (Adds 10 Sq. Ft.)

Optional Basement Suite Layout 474 Sq. Ft. (Finished)

BASEMENT SUITE MAY NOT CONFORM TO ALL MUNICIPALITIES; LAND USE BY-LAW & CODE MUST BE REVIEWED PRIOR TO ACCEPTANCE Standard Unfinished Basement (9' Foundation Walls)