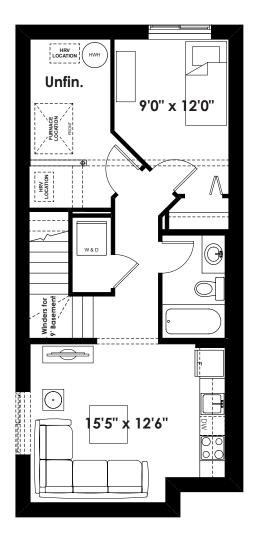

## **FLOOR PLAN OPTIONS**

Partial Basement Suite Layout for Flat Front Elevation (Adds 10 Sq. Ft.)

Optional Basement Suite Layout 474 Sq. Ft. (Finished)

BASEMENT SUITE MAY NOT CONFORM TO ALL MUNICIPALITIES; LAND USE BY-LAW & CODE MUST BE REVIEWED PRIOR TO ACCEPTANCE Standard Unfinished Basement (9' Foundation Walls)