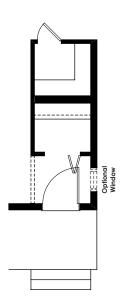

## **FLOOR PLAN OPTIONS**

Partial Main Floor for Side Entry (Door Removed)

Partial Main Floor for Flat Front Elevation (Adds 10 Sq. Ft. to Main Floor)

LEVI Second Floor Plan (Adds 0 Sq. Ft. to Second Floor)