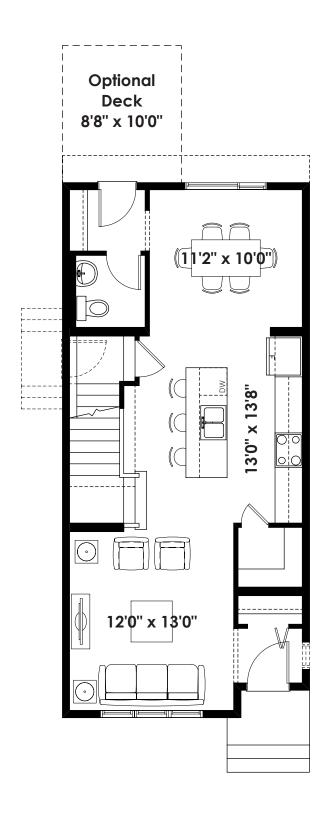

## **THE FINN**

1,415+ SQ FT | 3 BED | 2.5 BATH



## **BASE FLOOR PLAN**





MAIN 692 SQ FT **UPPER** 723 SQ FT

## **FLOOR PLAN OPTIONS**



Partial Main Floor for Side Entry (Door Removed)



Partial Main Floor for Flat Front Elevation (Adds 10 Sq. Ft. to Main Floor)



LEVI Second Floor Plan (Adds 0 Sq. Ft. to Second Floor)



## **FLOOR PLAN OPTIONS**







Partial Basement Suite Layout for Flat Front Elevation (Adds 10 Sq. Ft.)

Optional Basement Suite Layout 474 Sq. Ft. (Finished)

BASEMENT SUITE MAY NOT CONFORM TO ALL MUNICIPALITIES; LAND USE BY-LAW & CODE MUST BE REVIEWED PRIOR TO ACCEPTANCE Standard Unfinished Basement (9' Foundation Walls)