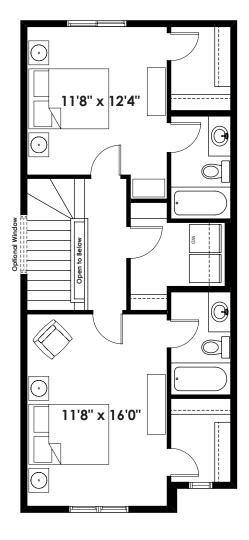

## **THE FINN**

1,415+ SQ FT | 3 BED | 2.5 BATH



## **BASE FLOOR PLAN**





MAIN 692 SQ FT **UPPER** 723 SQ FT

## **FLOOR PLAN OPTIONS**



Partial Main Floor for Side Entry (Door Removed)



Partial Main Floor for Flat Front Elevation (Adds 10 Sq. Ft. to Main Floor)



LEVI Second Floor Plan (Adds 0 Sq. Ft. to Second Floor)



## **FLOOR PLAN OPTIONS**







Partial Basement Suite Layout for Flat Front Elevation (Adds 10 Sq. Ft.)

Optional Basement Suite Layout 474 Sq. Ft. (Finished)

BASEMENT SUITE MAY NOT CONFORM TO ALL MUNICIPALITIES; LAND USE BY-LAW & CODE MUST BE REVIEWED PRIOR TO ACCEPTANCE Standard Unfinished Basement (9' Foundation Walls)