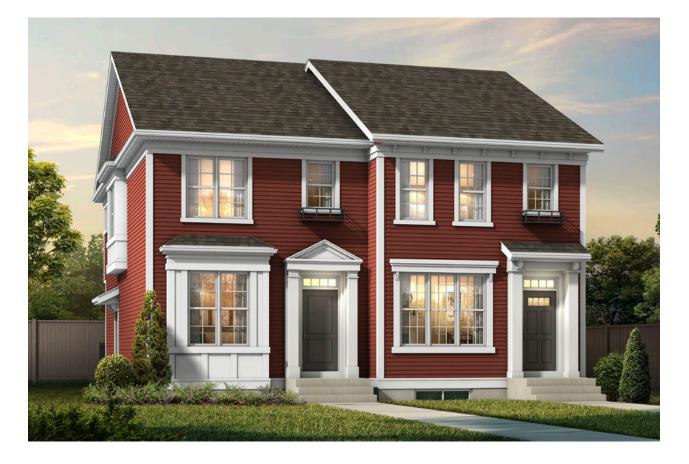

## THE FINN 1,443 SQ FT | 3 BED | 2.5 BATH 2105 MAPLE ROAD NW

## THIS DUPLEX HOME FEATURES

- Large Walk-In Pantry
- Quartz Countertops Throughout
- Side Entrance to Basement
- Corner Lot with Oversized Windows
- Full Landscaping Included
- Rear Double Attached Garage & Deck
- Electric Fireplace in Living Room