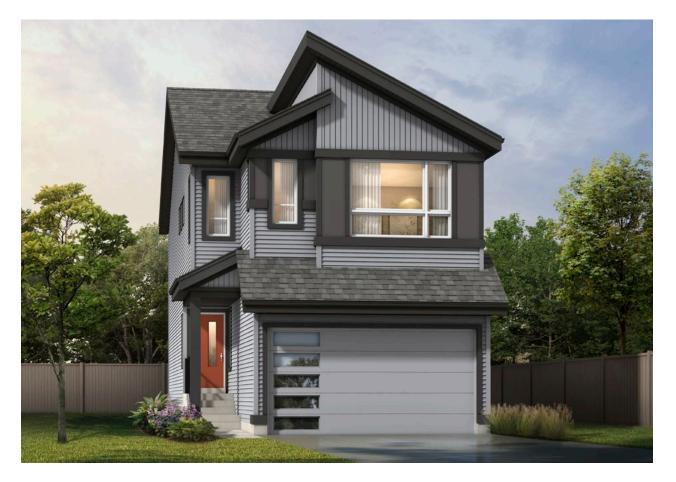

THE HALLADAY

1,934 SQ FT | 3 BED | 2.5 BATH

17012 - 45 AVENUE NW

## THIS FRONT DRIVE HOME FEATURES

- Spacious bedrooms with walk-in closets •
- Bonus room on second floor
- Open to below concept
- Upper floor laundry
- Large ensuite with dual sinks and soaker tub
- Walk-through pantry

BE

• Extended kitchen with large island