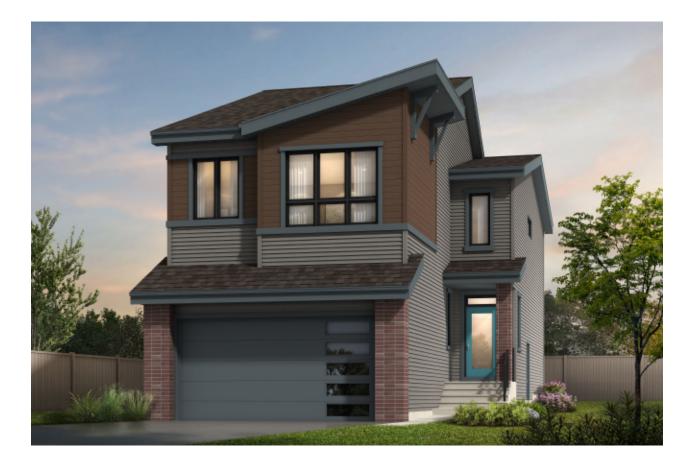

## THE HAWTHORNE

2,207 SQ FT | 4 BED | 3 BATH 2360 CHOKECHERRY CLOSE SW

## THIS FRONT DRIVE HOME FEATURES

- 556 Sq. ft. basement with 1 bed & 1 bath
- Spice Kitchen
- Open to below concept
- Extended kitchen
- Main floor bedroom with 3-piece bath
- Electric Fireplace
- California knockdown ceiling