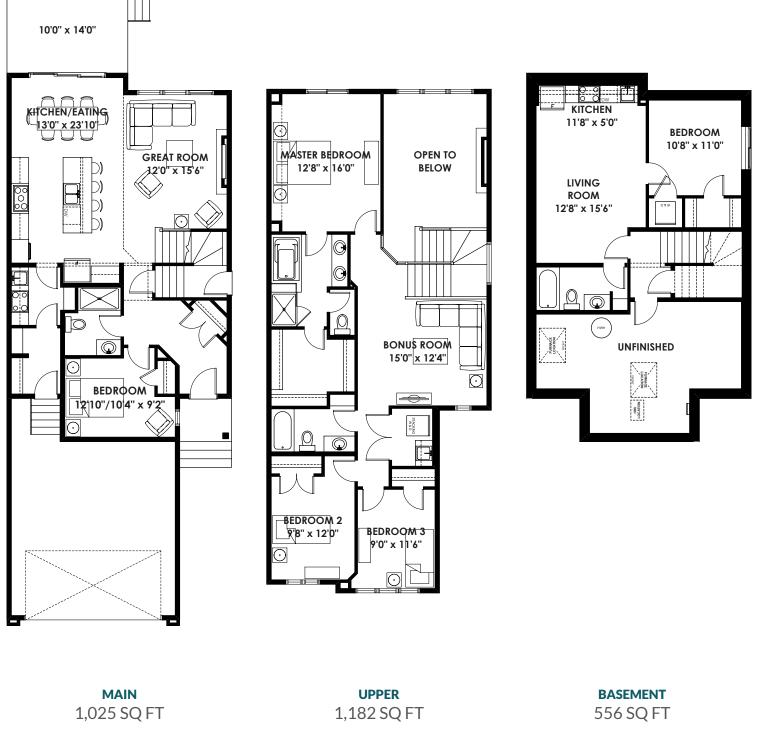

## THIS FRONT DRIVE HOME FEATURES

- 556 Sq. ft. basement with 1 bed & 1 bath
- Spice Kitchen
- Open to below concept
- Extended kitchen
- Main floor bedroom with 3-piece bath
- Electric Fireplace
- California knockdown ceiling

## **FLOOR PLAN**

For more information or to book an appointment please contact us at 587.525.5184

Prices are subject to change without notice. Actual floor plan, elevation, and square footage may not be exactly as shown. Square foota is measured to Alberta Building Code (ABC) regulations. Builder reserves the right to make changes without notice. E&OE.