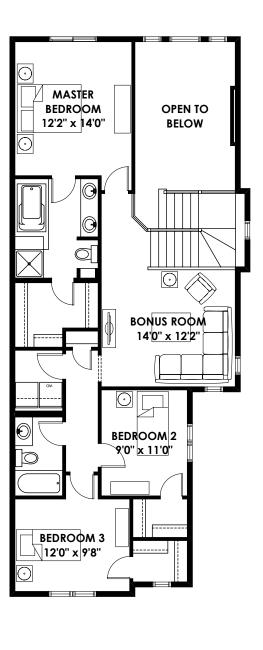

# THE HEMSWORTH

2,070 SQ FT | 3 BED | 2.5 BATH

# 7112 - 52 AVENUE



### THIS FRONT DRIVE HOME FEATURES

- Rear deck with gas line
- Basement sunshine windows
- Full landscaping
- Chimney hood fan with built-in appliances
- Upper floor laundry room
- LVPs flooring with quarts countertops throughout
- Upgraded gas fireplace in great room





#### BETTER VALUE BY DESIGN SINCE 1978 | HOMESBYAVI.COM

#### **FLOOR PLAN**





946 SQ FT

**UPPER** 1,124 SQ FT

## For more information or to book an appointment please contact us at 587.525.5091

Prices are subject to change without notice. Actual floor plan, elevation, and square footage may not be exactly as shown. Square foo is measured to Alberta Building Code (ABC) regulations. Builder reserves the right to make changes without notice. E&OE.

Homes by AV