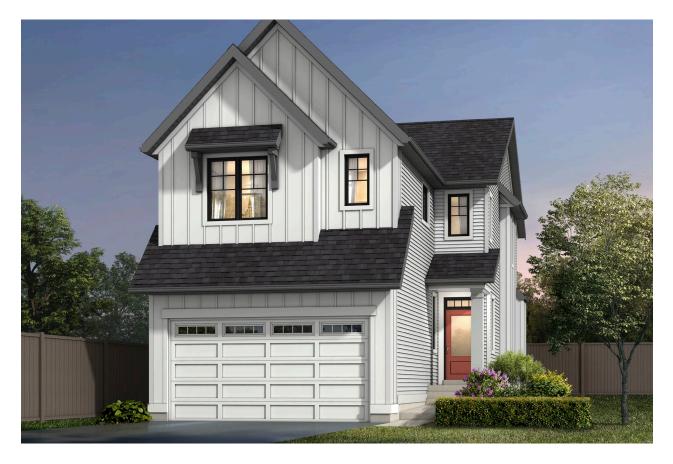

# THE HEMSWORTH

2,070 SQ FT | 3 BED | 2.5 BATH

# 7112 - 52 AVENUE

### THIS FRONT DRIVE HOME FEATURES

- Rear deck with gas line
- Basement sunshine windows
- Full landscaping
- Chimney hood fan with built-in appliances
- Upper floor laundry room
- LVPs flooring with quarts countertops throughout
- Upgraded gas fireplace in great room