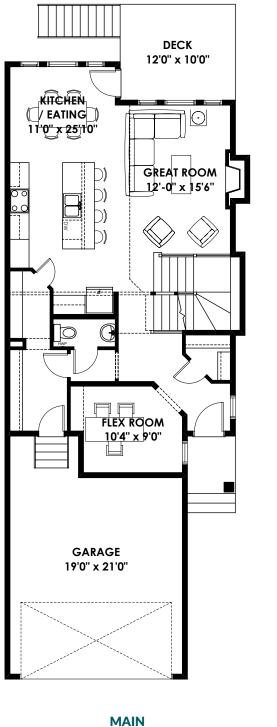

# THE HEMSWORTH

2,070 SQ FT | 3 BED | 2.5 BATH

# 7112 - 52 AVENUE



### THIS FRONT DRIVE HOME FEATURES

- Rear deck with gas line
- Basement sunshine windows
- Full landscaping
- Chimney hood fan with built-in appliances
- Upper floor laundry room
- LVPs flooring with quarts countertops throughout
- Upgraded gas fireplace in great room





#### BETTER VALUE BY DESIGN SINCE 1978 | HOMESBYAVI.COM

#### **FLOOR PLAN**





946 SQ FT

**UPPER** 1,124 SQ FT

## For more information or to book an appointment please contact us at 587.525.5091

Prices are subject to change without notice. Actual floor plan, elevation, and square footage may not be exactly as shown. Square foo is measured to Alberta Building Code (ABC) regulations. Builder reserves the right to make changes without notice. E&OE.

Homes by AV