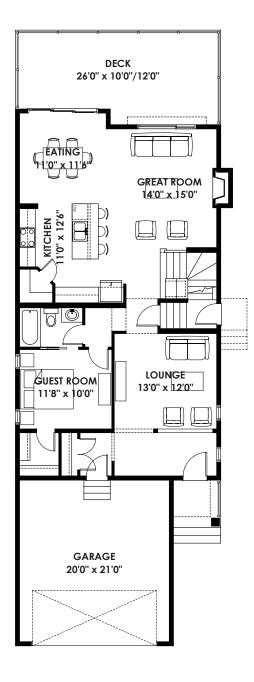

## **FLOOR PLAN**

**MAIN** 1,194 SQ FT **UPPER** 1,401 SQ FT **BASEMENT** 775 SQ FT