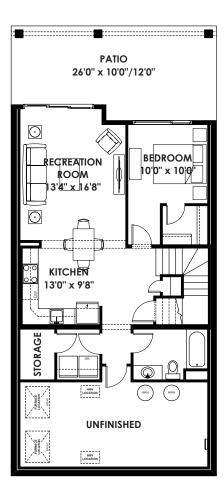

## **FLOOR PLAN**

**MAIN** 1,194 SQ FT **UPPER** 1,401 SQ FT **BASEMENT** 775 SQ FT