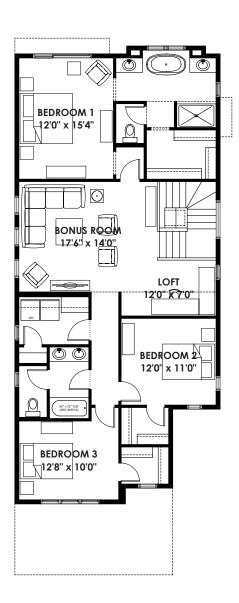

## **FLOOR PLAN**

**MAIN** 1,194 SQ FT **UPPER** 1,401 SQ FT **BASEMENT** 775 SQ FT