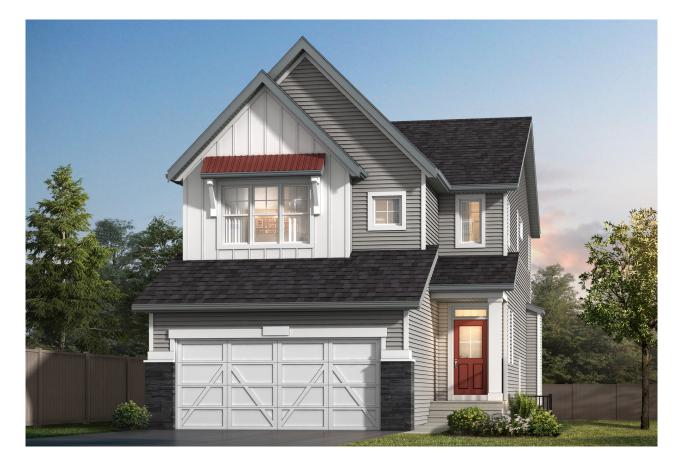

## **THE TITUS** 2,595 SQ FT | 5 BED | 4 BATH 126 ROWLEY WAY NW

## THIS FRONT DRIVE HOME FEATURES

- Full legal suite
- Walkout basement
- Convenient main floor bedroom and bathroom
- Dark walls showcasing a contemporary theme
- Full width deck backing onto water feature
- Upgraded spacious ensuite