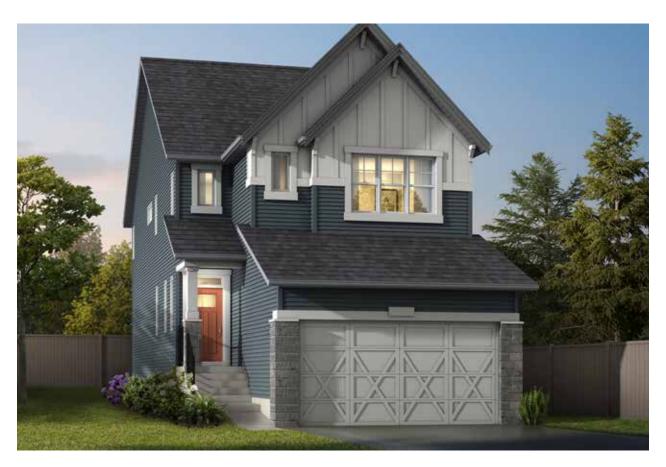

## THE ANDRE

2,477 SQ FT | 3 BED | 2.5 BATH

**541 SAVANNA DRIVE NE** 

## THIS FRONT DRIVE HOME FEATURES

- 2 Main Floor Living Spaces
- Main floor Flex room (optional upgrade to Bedroom)
- Optional Main Floor Full Bathroom
- Upgraded Spice Kitchen
- Kitchen Upgraded Built-In Appliances with cooktop and chimney hood fan
- Upgraded Electric Fireplace with feature wall tiled to ceiling
- Upgraded 30" Upper Cabinets in Kitchen
- 3 Bedroom upper (optional upgrade to 4 Bedroom Upper)
- Side Entry
- Optional Basement Legal Suite