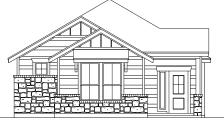

SINGLE FAMILY

MODEL MUELLER

**1,570 SQ FT** 3 BED | 2 BATH

**ELEVATION B** 

homesbyavi.com

\*Dimensions and areas as stated in reference to rooms, spaces or features are measured from the applicable inside face of framing. The overall unit floor plan area is calculated from the outside of exterior framing wall to the center of party wall at floor level. Avi Homes reserves the right to make modifications or substitutions without notice. Actual floor plan and square footage may not be exactly as shown. Please note a different measurement methodology may apply for (CREB) Residential Measurement Standards than has been utilized for the purpose of this drawing. See Disclosure documents. Effective 7/15/2019.