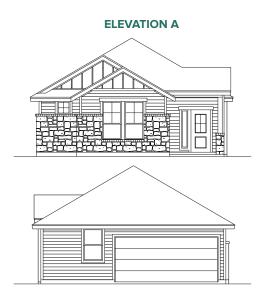

SINGLE FAMILY

MODEL MUELLER

**1,570 SQ FT** 3 BED | 2 BATH

**ELEVATION B** 

homesbyavi.com

\*Dimensions and areas as stated in reference to rooms, spaces or features are measured from the applicable inside face of framing. The overall unit floor plan area is calculated from the outside of exterior framing wall to the center of party wall at floor level. Avi Homes reserves the right to make modifications or substitutions without notice. Actual floor plan and square footage may not be exactly as shown. Please note a different measurement methodology may apply for (CREB) Residential Measurement Standards than has been utilized for the purpose of this drawing. See Disclosure documents. Effective 7/15/2019.