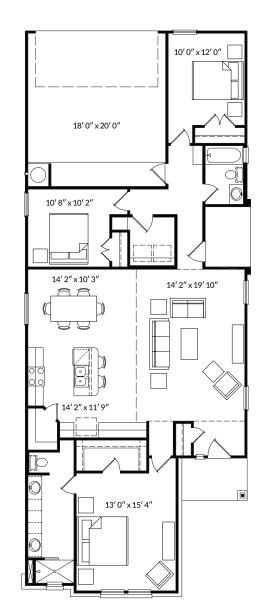

SINGLE FAMILY

MODEL MUELLER

**1,570 SQ FT** 3 BED | 2 BATH

**ELEVATION B** 

homesbyavi.com

\*Dimensions and areas as stated in reference to rooms, spaces or features are measured from the applicable inside face of framing. The overall unit floor plan area is calculated from the outside of exterior framing wall to the center of party wall at floor level. Avi Homes reserves the right to make modifications or substitutions without notice. Actual floor plan and square footage may not be exactly as shown. Please note a different measurement methodology may apply for (CREB) Residential Measurement Standards than has been utilized for the purpose of this drawing. See Disclosure documents. Effective 7/15/2019.