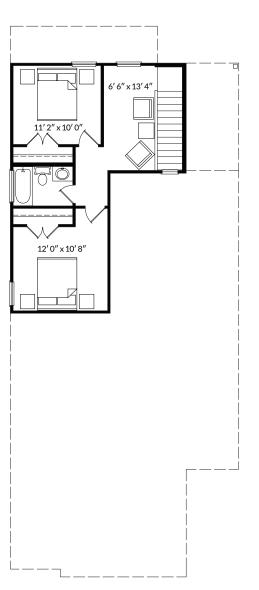

**SINGLE FAMILY** 

MODEL

CANYON

**1,921 SQ FT** 4 BED | 3 BATH

ELEVATION A

\*Dimensions and areas as stated in reference to rooms, spaces or features are measured from the applicable inside face of framing. The overall unit floor plan area is calculated from the outside of exterior framing wall to the center of party wall at floor level. Avi Homes reserves the right to make modifications or substitutions without notice. Actual floor plan and square footage may not be exactly as shown. Please note a different measurement methodology may apply for (CREB) Residential Measurement Standards than has been utilized for the purpose of this drawing. See Disclosure documents. Effective 7/15/2019.