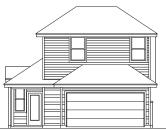

**SINGLE FAMILY** 

MODEL

CANYON

**1,921 SQ FT** 4 BED | 3 BATH

ELEVATION A

\*Dimensions and areas as stated in reference to rooms, spaces or features are measured from the applicable inside face of framing. The overall unit floor plan area is calculated from the outside of exterior framing wall to the center of party wall at floor level. Avi Homes reserves the right to make modifications or substitutions without notice. Actual floor plan and square footage may not be exactly as shown. Please note a different measurement methodology may apply for (CREB) Residential Measurement Standards than has been utilized for the purpose of this drawing. See Disclosure documents. Effective 7/15/2019.