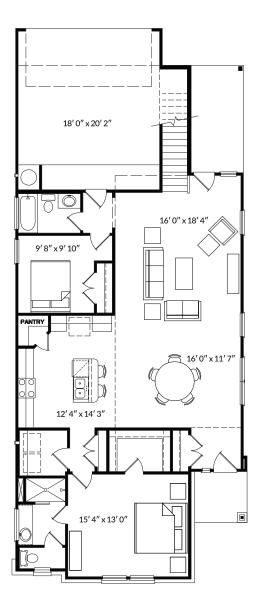

**SINGLE FAMILY** 

MODEL

CANYON

**1,921 SQ FT** 4 BED | 3 BATH

ELEVATION A

\*Dimensions and areas as stated in reference to rooms, spaces or features are measured from the applicable inside face of framing. The overall unit floor plan area is calculated from the outside of exterior framing wall to the center of party wall at floor level. Avi Homes reserves the right to make modifications or substitutions without notice. Actual floor plan and square footage may not be exactly as shown. Please note a different measurement methodology may apply for (CREB) Residential Measurement Standards than has been utilized for the purpose of this drawing. See Disclosure documents. Effective 7/15/2019.