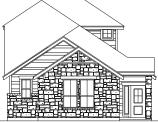

**SINGLE FAMILY** 

MODEL

CANYON

**1,921 SQ FT** 4 BED | 3 BATH

ELEVATION A

\*Dimensions and areas as stated in reference to rooms, spaces or features are measured from the applicable inside face of framing. The overall unit floor plan area is calculated from the outside of exterior framing wall to the center of party wall at floor level. Avi Homes reserves the right to make modifications or substitutions without notice. Actual floor plan and square footage may not be exactly as shown. Please note a different measurement methodology may apply for (CREB) Residential Measurement Standards than has been utilized for the purpose of this drawing. See Disclosure documents. Effective 7/15/2019.