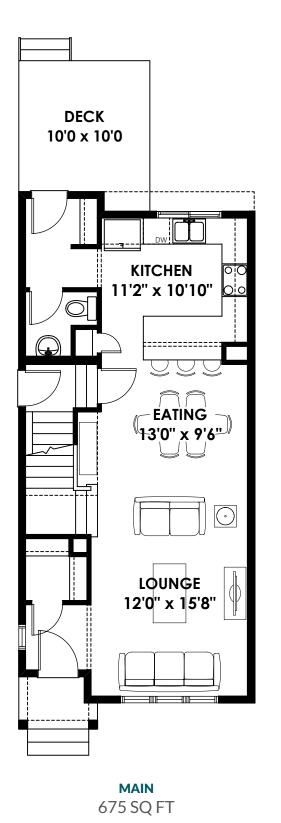

## **FLOOR PLAN**

UPPER 683 SQ FT

For more information or to book an appointment please contact us at 403.536.7190

Prices are subject to change without notice. Actual floor plan, elevation, and square footage may not be exactly as shown. Square foot is measured to Alberta Building Code (ABC) regulations. Builder reserves the right to make changes without notice. E&OE.