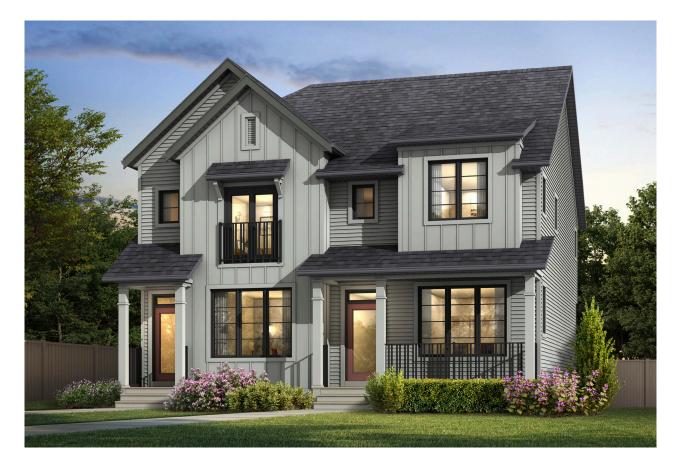

## **THE JADE** 1,358 SQ FT | 3 BED | 2.5 BATH 7488 202 AVE SE

## THIS DUPLEX HOME FEATURES

- Open concept main floor
- Side Entry
- 9ft main floor and foundation
- Quartz countertops throughout
- Luxury vinyl plank throughout the main
- Upper floor laundry