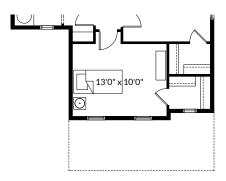

tair to Basement with Opening (Adds 0 Sq. Ft. to Main Floor; Must Add 60 Sq. Ft. of Finished Basement Area Minimum)



Partial Main Floor Plan with Optional Expanded Spice Kitchen (Adds 16 Sq. Ft. to Main Floor)



Partial Main Floor Plan for Rosedale - I1 & I2 Elevations (Adds 0 Sq. Ft. to Main Floor)



Partial Main Floor Plan for Rosedale - H1 & M1 Elevations (Adds 0 Sq. Ft. to Main Floor)



Partial Main Floor Plan with Optional Interior Fireplace (Adds 0 Sq. Ft. to Main Floor)

ADDITIONAL OPTIONS

## **FLOOR PLAN OPTIONS**



Optional Upgraded Ensuite #1 (Adds 70 Sq. Ft. to Second Floor)



Partial Second Floor Plan for Rosedale - H1 & M1 Elevations (Adds 0 Sq. Ft. to Second Floor)



Partial Second Floor Plan for Rosedale -C3, J1, J2 & N1 Elevations (Adds 0 Sq. Ft. to Second Floor)



Partial Second Floor Plan for Rosedale - I1 & I2 Elevations (Adds 0 Sq. Ft. to Second Floor)



Basement Landing for Optional Finished Stair to Basement with Opening Adds 60 Sq. Ft. (Finished Area)



Partial Second Floor Plan with Optional Main Bath Vanity Extension (Adds 0 Sq. Ft. to Second Floor)



Optional Basement Room Layout 583 Sq. Ft. (Finished Area)