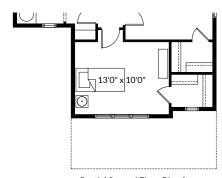

J1, & J2 Elevations (Adds 0 Sq. Ft. to Main Floor)



Partial Main Floor Plan with Optional Finished Stair to Basement with Opening (Adds 0 Sq. Ft. to Main Floor; Must Add 60 Sq. Ft. of Finished Basement Area Minimum)



Partial Main Floor Plan with Optional Expanded Spice Kitchen (Adds 16 Sq. Ft. to Main Floor)



Partial Main Floor Plan for Rosedale - I1 & I2 Elevations (Adds 0 Sq. Ft. to Main Floor)



Partial Main Floor Plan for Rosedale - H1 & M1 Elevations (Adds 0 Sq. Ft. to Main Floor)



Partial Main Floor Plan with Optional Interior Fireplace (Adds 0 Sq. Ft. to Main Floor)

ADDITIONAL OPTIONS

## **FLOOR PLAN OPTIONS**



Optional Upgraded Ensuite #1 (Adds 70 Sq. Ft. to Second Floor)



Partial Second Floor Plan for Rosedale - H1 & M1 Elevations (Adds 0 Sq. Ft. to Second Floor)



Partial Second Floor Plan for Rosedale -C3, J1, J2 & N1 Elevations (Adds 0 Sq. Ft. to Second Floor)



Partial Second Floor Plan for Rosedale - I1 & I2 Elevations (Adds 0 Sq. Ft. to Second Floor)



Basement Landing for Optional Finished Stair to Basement with Opening Adds 60 Sq. Ft. (Finished Area)



Partial Second Floor Plan with Optional Main Bath Vanity Extension (Adds 0 Sq. Ft. to Second Floor)



Optional Basement Room Layout 583 Sq. Ft. (Finished Area)