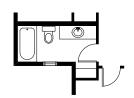

## **FLOOR PLAN OPTIONS**

Optional Upgraded Ensuite #1 (Adds 70 Sq. Ft. to Second Floor)

Partial Second Floor Plan for Rosedale - H1 & M1 Elevations (Adds 0 Sq. Ft. to Second Floor)

Partial Second Floor Plan for Rosedale -C3, J1, J2 & N1 Elevations (Adds 0 Sq. Ft. to Second Floor)