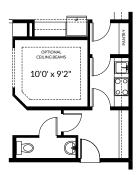

## **FLOOR PLAN OPTIONS**

Optional Second Floor Plan with Ensuite for Bedroom 2 for Rosedale - Base Elevation (Adds 0 Sq. Ft. to Second Floor)

Eating Area For Use With Optional Upgraded Ensuite #1 (Adds 0 Sq. Ft. to Main Floor)