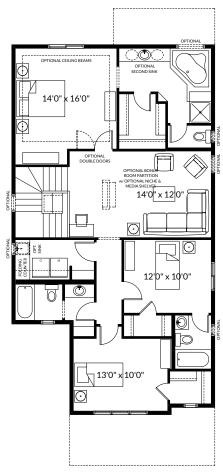

## **FLOOR PLAN OPTIONS**

Optional Second Floor Plan with Ensuite for Bedroom 2 for Rosedale - Base Elevation (Adds 0 Sq. Ft. to Second Floor)

Eating Area For Use With Optional Upgraded Ensuite #1 (Adds 0 Sq. Ft. to Main Floor)