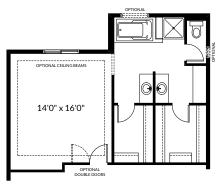

## **FLOOR PLAN OPTIONS**

Optional Upgraded Ensuite #1 (Adds 70 Sq. Ft. to Second Floor)

Partial Second Floor Plan for Rosedale - H1 & M1 Elevations (Adds 0 Sq. Ft. to Second Floor)

Partial Second Floor Plan for Rosedale -C3, J1, J2 & N1 Elevations (Adds 0 Sq. Ft. to Second Floor)