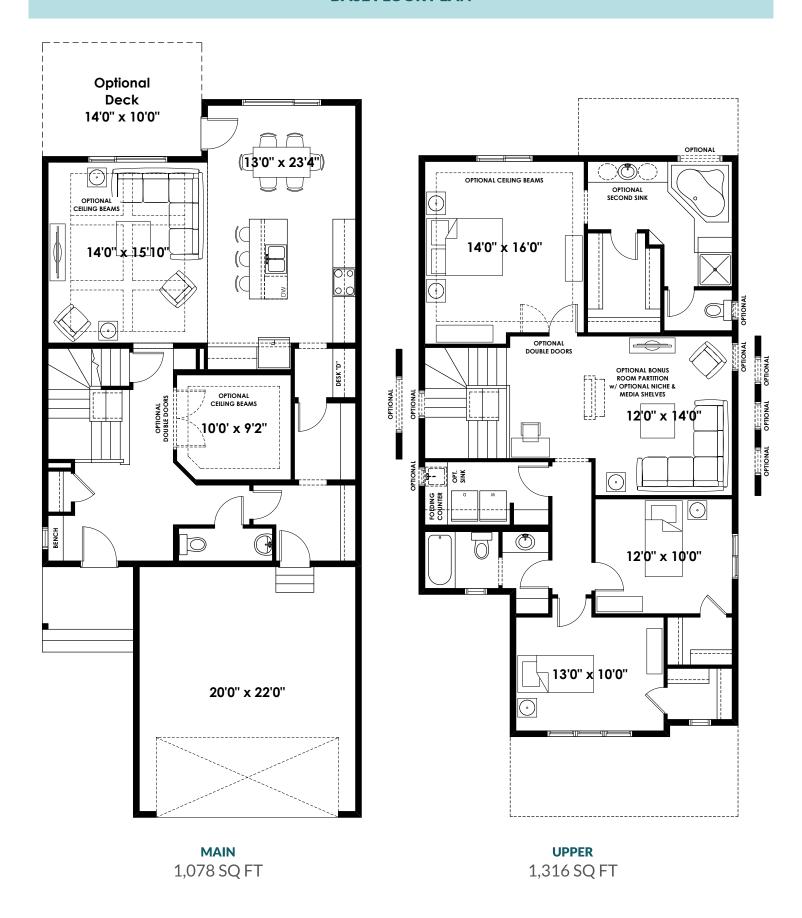

## THE ROSEDALE

2,394+ SQ FT | 3 BED | 2.5 BATH



## **BASE FLOOR PLAN**



## **FLOOR PLAN OPTIONS**



Optional Second Floor Plan with Ensuite for Bedroom 2 for Rosedale - Base Elevation (Adds 0 Sq. Ft. to Second Floor)



Eating Area For Use With Optional Upgraded Ensuite #1 (Adds 0 Sq. Ft. to Main Floor)



Partial Main Floor Plan with Optional Cabinet Extension to Fridge Wall (Adds 0 Sq. Ft. to Main Floor)



Partial Main Floor Plan with Optional Spice Kitchen (Adds 0 Sq. Ft. to Main Floor)



Partial Main Floor Plan for Rosedale -C3 & N1 Elevations (Adds 0 Sq. Ft. to Main Floor)



Partial Main Floor Plan for Rosedale - J1, & J2 Elevations (Adds 0 Sq. Ft. to Main Floor)



Partial Main Floor Plan with Optional Finished Stair to Basement with Opening (Adds 0 Sq. Ft. to Main Floor; Must Add 60 Sq. Ft. of Finished Basement Area Minimum)



Partial Main Floor