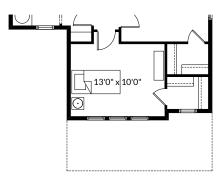

ale -C3 & N1 Elevations (Adds 0 Sq. Ft. to Main Floor)



Partial Main Floor Plan for Rosedale - J1, & J2 Elevations (Adds 0 Sq. Ft. to Main Floor)



Partial Main Floor Plan with Optional Finished Stair to Basement with Opening (Adds 0 Sq. Ft. to Main Floor; Must Add 60 Sq. Ft. of Finished Basement Area Minimum)



Partial Main Floor Plan with Optional Expanded Spice Kitchen (Adds 16 Sq. Ft. to Main Floor)



Partial Main Floor Plan for Rosedale - I1 & I2 Elevations (Adds 0 Sq. Ft. to Main Floor)



Partial Main Floor Plan for Rosedale - H1 & M1 Elevations (Adds 0 Sq. Ft. to Main Floor)



Partial Main Floor Plan with Optional Interior Fireplace (Adds 0 Sq. Ft. to Main Floor)

ADDITIONAL OPTIONS

## **FLOOR PLAN OPTIONS**



Optional Upgraded Ensuite #1 (Adds 70 Sq. Ft. to Second Floor)



Partial Second Floor Plan for Rosedale - H1 & M1 Elevations (Adds 0 Sq. Ft. to Second Floor)



Partial Second Floor Plan for Rosedale -C3, J1, J2 & N1 Elevations (Adds 0 Sq. Ft. to Second Floor)



Partial Second Floor Plan for Rosedale - I1 & I2 Elevations (Adds 0 Sq. Ft. to Second Floor)



Basement Landing for Optional Finished Stair to Basement with Opening Adds 60 Sq. Ft. (Finished Area)



Partial Second Floor Plan with Optional Main Bath Vanity Extension (Adds 0 Sq. Ft. to Second Floor)



Optional Basement Room Layout 583 Sq. Ft. (Finished Area)