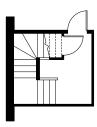

Partial Main Floor Plan for Rosedale - J1, & J2 Elevations (Adds 0 Sq. Ft. to Main Floor)

Partial Main Floor Plan with Optional Finished Stair to Basement with Opening (Adds 0 Sq. Ft. to Main Floor; Must Add 60 Sq. Ft. of Finished Basement Area Minimum)

Partial Second Floor Plan for Rosedale - I1 & I2 Elevations (Adds 0 Sq. Ft. to Second Floor)

Basement Landing for Optional Finished Stair to Basement with Opening Adds 60 Sq. Ft. (Finished Area)

Partial Second Floor Plan with Optional Main Bath Vanity Extension (Adds 0 Sq. Ft. to Second Floor)