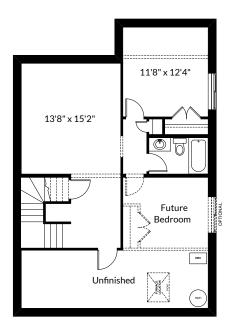

Partial Main Floor Plan for Rosedale - H1 & M1 Elevations (Adds 0 Sq. Ft. to Main Floor)



Partial Main Floor Plan with Optional Interior Fireplace (Adds 0 Sq. Ft. to Main Floor)

ADDITIONAL OPTIONS

## **FLOOR PLAN OPTIONS**



Optional Upgraded Ensuite #1 (Adds 70 Sq. Ft. to Second Floor)



Partial Second Floor Plan for Rosedale - H1 & M1 Elevations (Adds 0 Sq. Ft. to Second Floor)



Partial Second Floor Plan for Rosedale -C3, J1, J2 & N1 Elevations (Adds 0 Sq. Ft. to Second Floor)



Partial Second Floor Plan for Rosedale - I1 & I2 Elevations (Adds 0 Sq. Ft. to Second Floor)



Basement Landing for Optional Finished Stair to Basement with Opening Adds 60 Sq. Ft. (Finished Area)



Partial Second Floor Plan with Optional Main Bath Vanity Extension (Adds 0 Sq. Ft. to Second Floor)



Optional Basement Room Layout 583 Sq. Ft. (Finished Area)