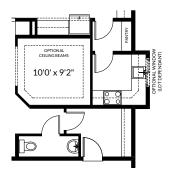

## **FLOOR PLAN OPTIONS**

Optional Second Floor Plan with Ensuite for Bedroom 2 for Rosedale - Base Elevation (Adds 0 Sq. Ft. to Second Floor)

Eating Area For Use With Optional Upgraded Ensuite #1 (Adds 0 Sq. Ft. to Main Floor)