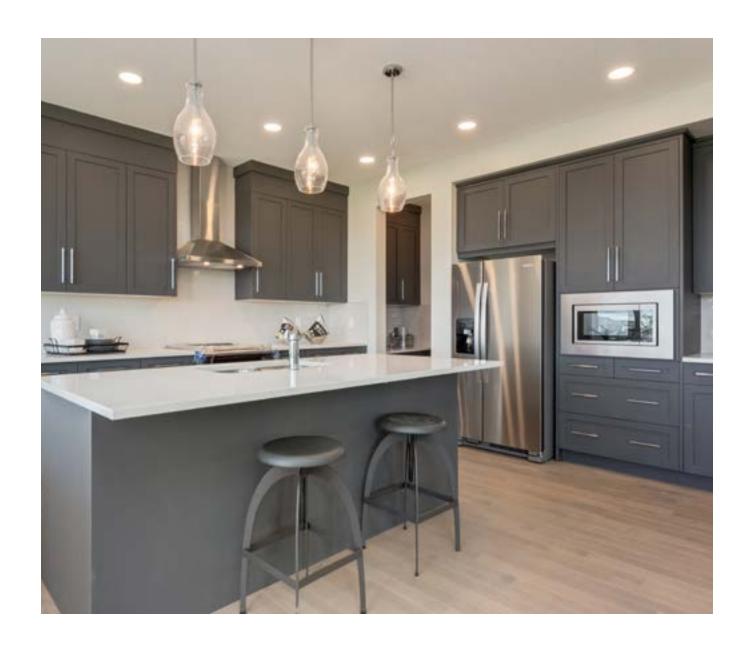

## THE ROSEDALE

2,394+ SQ FT | 3 BED | 2.5 BATH



## **BASE FLOOR PLAN**



## **FLOOR PLAN OPTIONS**



Optional Second Floor Plan with Ensuite for Bedroom 2 for Rosedale - Base Elevation (Adds 0 Sq. Ft. to Second Floor)



Eating Area For Use With Optional Upgraded Ensuite #1 (Adds 0 Sq. Ft. to Main Floor)



Partial Main Floor Plan with Optional Cabinet Extension to Fridge Wall (Adds 0 Sq. Ft. to Main Floor)



Partial Main Floor Plan with Optional Spice Kitchen (Adds 0 Sq. Ft. to Main Floor)



Partial Main Floor Plan for Rosedale -C3 & N1 Elevations (Adds 0 Sq. Ft. to Main Floor)



Partial Main Floor Plan for Rosedale - J1, & J2 Elevations (Adds 0 Sq. Ft. to Main Floor)



Partial Main Floor Plan with Optional Finished Stair to Basement with Opening (Adds 0 Sq. Ft. to Main Floor; Must Add 60 Sq. Ft. of Finished Basement Area Minim