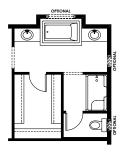

Not Available with Optional Second Floor with Ensuite for Bedroom 2

Optional Upgraded Ensuite for Use with Optional Second Floor with Ensuite for Bedroom 2 (Adds 9 Sq. Ft. to Second Floor)

Partial Second Floor Plan with Optional Upgraded Ensuite #2 (Adds 9 Sq. Ft. to Second Floor)

Not Available with Optional Second Floor with Ensuite for Bedroom 2

ADDITIONAL OPTIONS