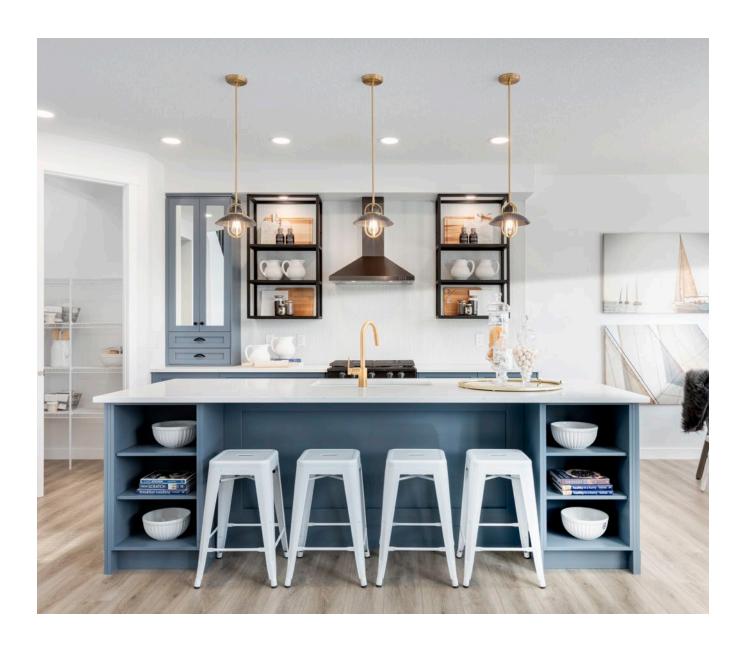

## THE ROSEMONT

2,243+ SQ FT | 3 BED | 2.5 BATH



## **BASE FLOOR PLAN**



## **FLOOR PLAN OPTIONS**



Partial Main Floor Plan with Optional Spice Kitchen (Adds 0 Sq. Ft. to Main Floor)



Partial Main Floor Plan with Optional Finished Stair to Basement with Opening (Adds 0 Sq. Ft. to Main Floor; Must Add 60 Sq. Ft. of Finished Basement Area Minimum)



Partial Main Floor Plan with Optional Interior Fireplace (Adds 0 Sq. Ft. to Main Floor)



Optional Upgraded Ensuite #4 (Adds 0 Sq. Ft. to Main Floor)



Partial Main Floor Plan with Optional Cabinet Extension to Fridge Wall (Adds 0 Sq. Ft. to Main Floor)



Partial Second Floor Plan with Optional Upgraded Ensuite #1 (Adds 0 Sq. Ft. to Second Floor)

Not Available with Optional Second Floor with Ensuite for Bedroom 2



Optional Second Floor Plan with Ensuite for Bedroom 2 for Rosemont