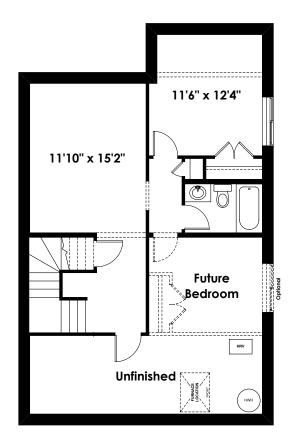

## **FLOOR PLAN OPTIONS**

Basement Landing for Optional Finished Stair to Basement with Opening Adds 60 Sq. Ft. (Finished Area) (Not Included in Contract)

Optional Basement Room Layout 527 Sq. Ft. (Finished Area)