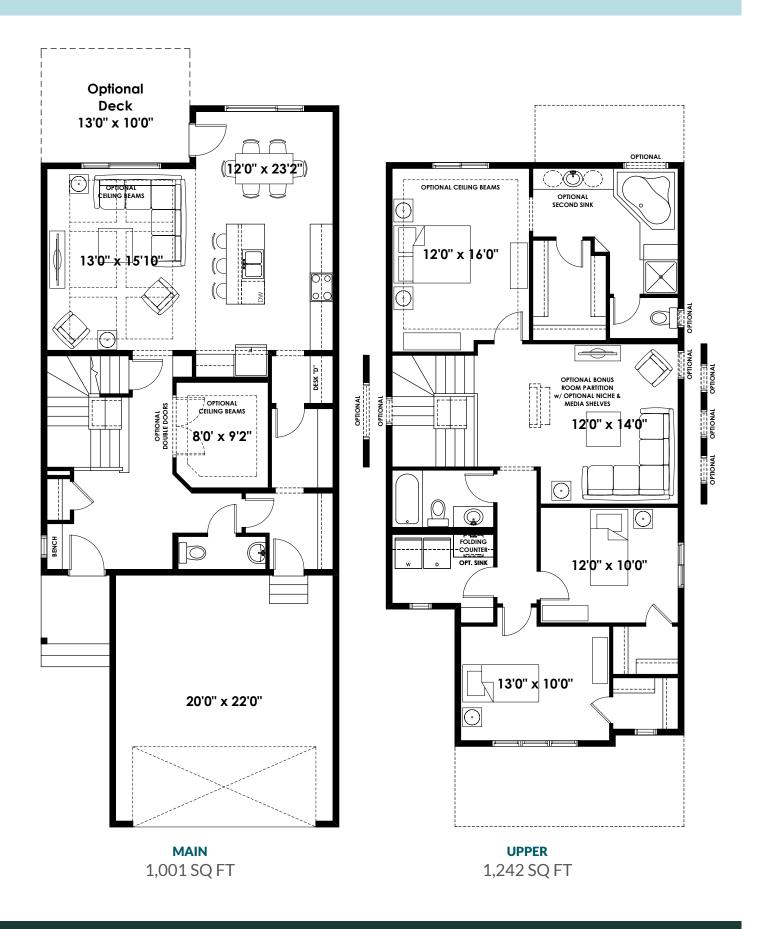

## THE ROSEMONT

2,243+ SQ FT | 3 BED | 2.5 BATH



## **BASE FLOOR PLAN**



## **FLOOR PLAN OPTIONS**



Partial Main Floor Plan with Optional Spice Kitchen (Adds 0 Sq. Ft. to Main Floor)



Partial Main Floor Plan with Optional Finished Stair to Basement with Opening (Adds 0 Sq. Ft. to Main Floor; Must Add 60 Sq. Ft. of Finished Basement Area Minimum)



Partial Main Floor Plan with Optional Interior Fireplace (Adds 0 Sq. Ft. to Main Floor)



Optional Upgraded Ensuite #4 (Adds 0 Sq. Ft. to Main Floor)



Partial Main Floor Plan with Optional Cabinet Extension to Fridge Wall (Adds 0 Sq. Ft. to Main Floor)



Partial Second Floor Plan with Optional Upgraded Ensuite #1 (Adds 0 Sq. Ft. to Second Floor)

Not Available with Optional Second Floor with Ensuite for Bedroom 2



Optional Second Floor Plan with Ensuite for Bedroom 2 for Rosemont - Base Elevation (Adds 0