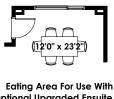

Partial Main Floor Plan with Optional Interior Fireplace (Adds 0 Sq. Ft. to Main Floor)

Optional Upgraded Ensuite #4 (Adds 0 Sq. Ft. to Main Floor)

Partial Main Floor Plan with Optional Cabinet Extension to Fridge Wall (Adds 0 Sq. Ft. to Main Floor)