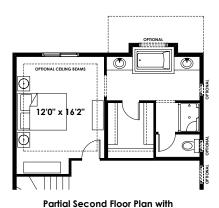

Partial Second Floor Plan with Optional Upgraded Ensuite #4 (Adds 65 Sq. Ft. to Second Floor)

Not Available with Optional Second Floor with Ensuite for Bedroom 2

Partial Second Floor Plan with Optional Upgraded Ensuite #3 (Adds 9 Sq. Ft. to Second Floor)