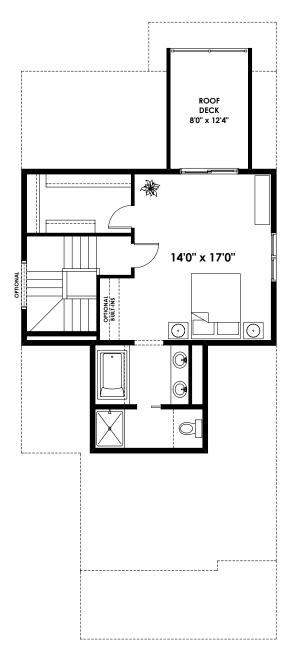

Optional Third Floor Plan for Rosemont - Base Elevation (Adds 589 Sq. Ft.)

Note: Subject to Approval of Selected Elevation Not available with Optional Upgraded Ensuite #4