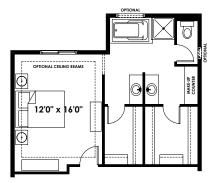

Partial Second Floor Plan with Optional Upgraded Ensuite #1 (Adds 0 Sq. Ft. to Second Floor)

Not Available with Optional Second Floor with Ensuite for Bedroom 2

Optional Second Floor Plan with Ensuite for Bedroom 2 for Rosemont - Base Elevation (Adds 0 Sq. Ft. to Second Floor)

Partial Second Floor Plan with Optional Upgraded Ensuite #4 (Adds 65 Sq. Ft. to Second Floor)

Not Available with Optional Second Floor with Ensuite for Bedroom 2

Partial Second Floor Plan with Optional Upgraded Ensuite #3 (Adds 9 Sq. Ft. to Second Floor)