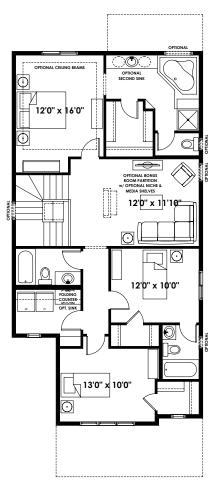

## THE ROSEMONT

2,243+ SQ FT | 3 BED | 2.5 BATH



## **BASE FLOOR PLAN**



## **FLOOR PLAN OPTIONS**



Partial Main Floor Plan with Optional Spice Kitchen (Adds 0 Sq. Ft. to Main Floor)



Partial Main Floor Plan with Optional Finished Stair to Basement with Opening (Adds 0 Sq. Ft. to Main Floor; Must Add 60 Sq. Ft. of Finished Basement Area Minimum)



Partial Main Floor Plan with Optional Interior Fireplace (Adds 0 Sq. Ft. to Main Floor)



Optional Upgraded Ensuite #4 (Adds 0 Sq. Ft. to Main Floor)



Partial Main Floor Plan with Optional Cabinet Extension to Fridge Wall (Adds 0 Sq. Ft. to Main Floor)



Partial Second Floor Plan with Optional Upgraded Ensuite #1 (Adds 0 Sq. Ft. to Second Floor)

Not Available with Optional Second Floor with Ensuite for Bedroom 2



Optional Second Floor Plan with Ensuite for Bedroom 2 for Rosemont - Base Elevation (Adds 0 Sq. Ft. to Second Floor)



Partial Second Floor Plan with Optional Upgraded Ensuite #4 (Adds 65 Sq. Ft. to Second Floor)

Not Available with Optional Second Floor with Ensuite for Bedroom 2



Partial Second Floor Plan with Optional Upgraded Ensuite #3 (Adds 9 Sq. Ft. to Second Floor)

Not Available with Optional Second Floor with Ensuite for Bedroom 2



Optional Upgraded Ensuite for Use with Optional Second Floor with Ensuite for Bedroom 2 (Adds 9 Sq. Ft. to Second Floor)



Partial Second Floor Plan with Optional Upgraded Ensuite #2 (Adds 9 Sq. Ft. to Second Floor)

Not Available with Optional Second Floor with Ensuite for Bedroom 2

ADDITIONAL OPTIONS

## **FLOOR PLAN OPTIONS**



Basement La