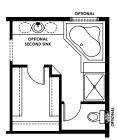

Partial Second Floor Plan with Optional Upgraded Ensuite #4 (Adds 65 Sq. Ft. to Second Floor)

Not Available with Optional Second Floor with Ensuite for Bedroom 2

Partial Second Floor Plan with Optional Upgraded Ensuite #3 (Adds 9 Sq. Ft. to Second Floor)

Not Available with Optional Second Floor with Ensuite for Bedroom 2

Optional Upgraded Ensuite for Use with Optional Second Floor with Ensuite for Bedroom 2 (Adds 9 Sq. Ft. to Second Floor)

Partial Second Floor Plan with Optional Upgraded Ensuite #2 (Adds 9 Sq. Ft. to Second Floor)