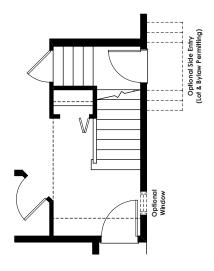

## **FLOOR PLAN OPTIONS**

Partial Main Floor Plan with Optional Interior Fireplace (Adds 0 Sq. Ft. to Main Floor)

Partial Main Floor Plan with Optional Side Entry (Adds 0 Sq. Ft. to Main Floor)

Second Floor Plan with Optional 4 Piece Ensuite 1025 Sq. Ft.