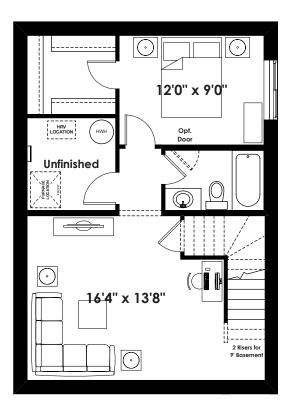

## **FLOOR PLAN OPTIONS**

Optional Basement Room Layout 510 Sq. Ft. (Finished Area)

Optional Basement Suite Layout 473 Sq. Ft. (Finished Area; Must Add Optional Side Entry)

BASEMENT SUITE MAY NOT CONFORM TO ALL MUNICIPALITIES; LAND USE BY-LAW & CODE MUST BE REVIEWED PRIOR TO ACCEPTANCE