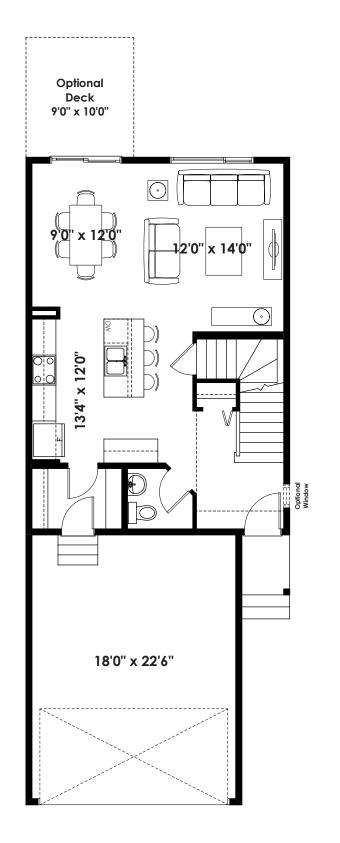

## THE MAURICE

1,718+ SQ FT | 3 BED | 2.5 BATH



## **BASE FLOOR PLAN**





MAIN 693 SQ FT **UPPER** 1,025 SQ FT

## **FLOOR PLAN OPTIONS**



Partial Main Floor Plan with Optional Interior Fireplace (Adds 0 Sq. Ft. to Main Floor)



Partial Main Floor Plan with Optional Side Entry (Adds 0 Sq. Ft. to Main Floor)



Second Floor Plan with Optional 4 Piece Ensuite 1025 Sq. Ft.



## **FLOOR PLAN OPTIONS**



Optional Basement Room Layout 510 Sq. Ft. (Finished Area)



Optional Basement Suite Layout 473 Sq. Ft. (Finished Area; Must Add Optional Side Entry)

BASEMENT SUITE MAY NOT CONFORM TO ALL MUNICIPALITIES; LAND USE BY-LAW & CODE MUST BE REVIEWED PRIOR TO ACCEPTANCE