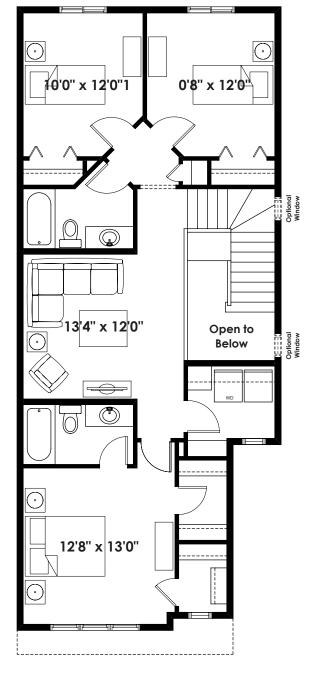

## THE MAURICE

1,718+ SQ FT | 3 BED | 2.5 BATH



## **BASE FLOOR PLAN**





MAIN 693 SQ FT **UPPER** 1,025 SQ FT

## **FLOOR PLAN OPTIONS**



Partial Main Floor Plan with Optional Interior Fireplace (Adds 0 Sq. Ft. to Main Floor)



Partial Main Floor Plan with Optional Side Entry (Adds 0 Sq. Ft. to Main Floor)



Second Floor Plan with Optional 4 Piece Ensuite 1025 Sq. Ft.



## **FLOOR PLAN OPTIONS**



Optional Basement Room Layout 510 Sq. Ft. (Finished Area)



Optional Basement Suite Layout 473 Sq. Ft. (Finished Area; Must Add Optional Side Entry)

BASEMENT SUITE MAY NOT CONFORM TO ALL MUNICIPALITIES; LAND USE BY-LAW & CODE MUST BE REVIEWED PRIOR TO ACCEPTANCE