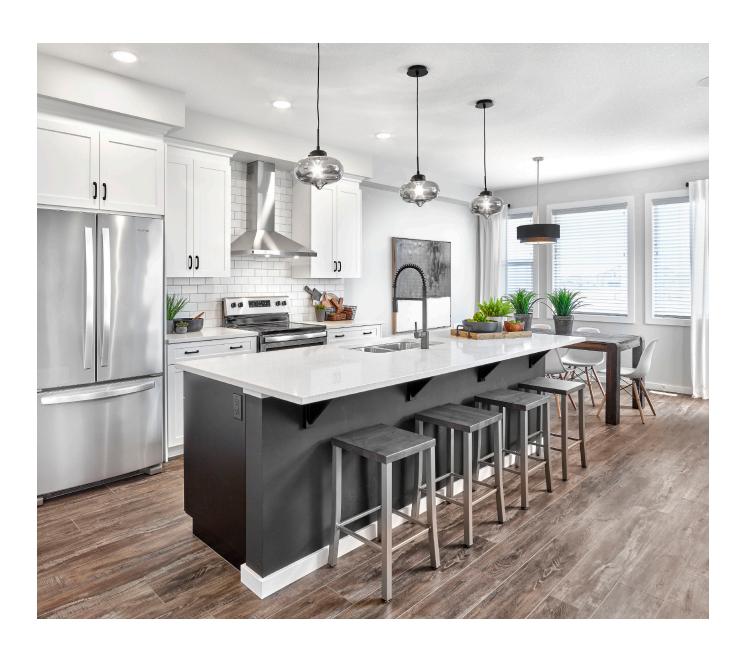

## THE MAURICE

1,718+ SQ FT | 3 BED | 2.5 BATH



## **BASE FLOOR PLAN**





MAIN 693 SQ FT **UPPER** 1,025 SQ FT

## **FLOOR PLAN OPTIONS**



Partial Main Floor Plan with Optional Interior Fireplace (Adds 0 Sq. Ft. to Main Floor)



Partial Main Floor Plan with Optional Side Entry (Adds 0 Sq. Ft. to Main Floor)



Second Floor Plan with Optional 4 Piece Ensuite 1025 Sq. Ft.



## **FLOOR PLAN OPTIONS**



Optional Basement Room Layout 510 Sq. Ft. (Finished Area)



Optional Basement Suite Layout 473 Sq. Ft. (Finished Area; Must Add Optional Side Entry)

BASEMENT SUITE MAY NOT CONFORM TO ALL MUNICIPALITIES; LAND USE BY-LAW & CODE MUST BE REVIEWED PRIOR TO ACCEPTANCE