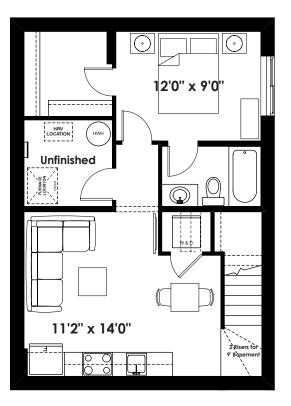

## **FLOOR PLAN OPTIONS**

Optional Basement Room Layout 510 Sq. Ft. (Finished Area)

Optional Basement Suite Layout 473 Sq. Ft. (Finished Area; Must Add Optional Side Entry)

BASEMENT SUITE MAY NOT CONFORM TO ALL MUNICIPALITIES; LAND USE BY-LAW & CODE MUST BE REVIEWED PRIOR TO ACCEPTANCE