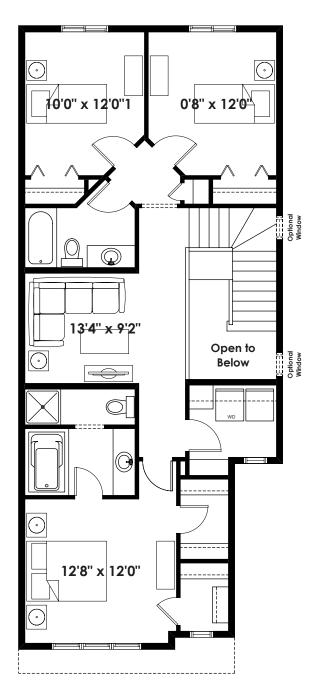

## THE MAURICE

1,718+ SQ FT | 3 BED | 2.5 BATH



## **BASE FLOOR PLAN**





MAIN 693 SQ FT **UPPER** 1,025 SQ FT

## **FLOOR PLAN OPTIONS**



Partial Main Floor Plan with Optional Interior Fireplace (Adds 0 Sq. Ft. to Main Floor)



Partial Main Floor Plan with Optional Side Entry (Adds 0 Sq. Ft. to Main Floor)



Second Floor Plan with Optional 4 Piece Ensuite 1025 Sq. Ft.



## **FLOOR PLAN OPTIONS**



Optional Basement Room Layout 510 Sq. Ft. (Finished Area)



Optional Basement Suite Layout 473 Sq. Ft. (Finished Area; Must Add Optional Side Entry)

BASEMENT SUITE MAY NOT CONFORM TO ALL MUNICIPALITIES; LAND USE BY-LAW & CODE MUST BE REVIEWED PRIOR TO ACCEPTANCE