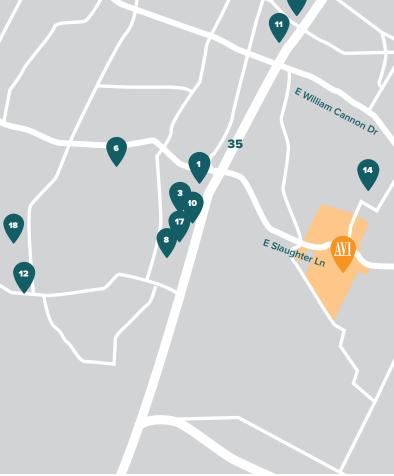

15 minute drive to Downtown Austin.

\*consult with AISD for school details in your district.

# **SHOPPING**

- 1 South Park Meadows
- 2 Stassney Heights **Shopping Center**
- 3 Sam's Club
- 4 Local Retailers

# **SCHOOLS\***

- 5 Blazier **Elementary School**
- 6 Paredes Middle School
- 7 High School Coming soon
- 8 Akins High School

### **TRAVEL**

9 Austin-Bergstrom International Airport

### **DINING**

- 10 LongHorn Steakhouse
- 11 Trudy's South Star
- 12 Mi Ranchito Taqueria

# **RECREATION**

- 13 The Ramble at Goodnight Ranch
- 14 Onion Creek Metro Park
- 15 McKinney Falls State Park
- 16 Lady Bird Lake
- 17 Cinemark Theatres
- 18 Austin Roller Rink

# **EMERGENCY**

19 Fire Station