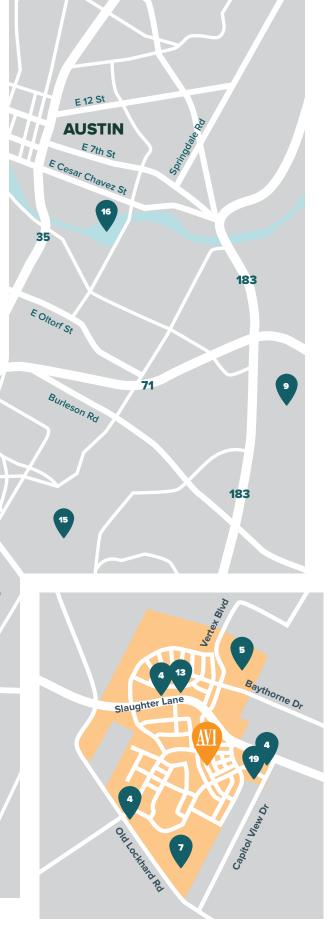

15 minute drive to Downtown Austin.

\*consult with AISD for school details in your district.

# **SHOPPING**

- 1 South Park Meadows
- 2 Stassney Heights **Shopping Center**
- 3 Sam's Club
- 4 Local Retailers

# **SCHOOLS\***

- 5 Blazier **Elementary School**
- 6 Paredes Middle School
- 7 High School Coming soon
- 8 Akins High School

### **TRAVEL**

9 Austin-Bergstrom International Airport

### **DINING**

- 10 LongHorn Steakhouse
- 11 Trudy's South Star
- 12 Mi Ranchito Taqueria

# **RECREATION**

- 13 The Ramble at Goodnight Ranch
- 14 Onion Creek Metro Park
- 15 McKinney Falls State Park
- 16 Lady Bird Lake
- 17 Cinemark Theatres
- 18 Austin Roller Rink

# **EMERGENCY**

19 Fire Station